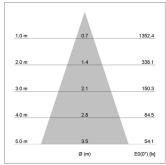

## LIGHT TECHNOLOGY

LED СОВ Light colour 930 Luminous flux 450 lm System power 7 W Luminaire Efficiency 64 lm/W Reflector Flood Beam angle 40° On/Off Controller

Recessed directional spot with LED, rated life of the LED L80/B10 > 50000 h, colour rendering index CRI > 90, chromaticity tolerance 2 SDCM (initial), vaporized plastic reflector, microfasetted, patented free-form optics with clear and precise light distribution pattern, heat sink die-cast aluminium, red anodized, mounting ring die-cast aluminum, black, powder-coated, rotation angle 220°, swivel angle +/- 20° clamp spring for ceiling attachment , including connected driver unit, On/Off, 220-240 V~ / 50-60 Hz, 150 mA, max. 60 luminaires per circuit (B16A fuse), camera-compatible, up to 2.5 KV interference resistance