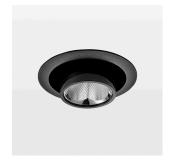

## LIGHT TECHNOLOGY

LED СОВ Light colour 930 Luminous flux 450 lm System power 7 W Luminaire Efficiency 64 lm/W Reflector Flood Beam angle 40° On/Off Controller

Recessed directional spot with LED, rated life of the LED L80/B10 > 50000 h, colour rendering index CRI > 90, chromaticity tolerance 2 SDCM (initial), vaporized plastic reflector, microfasetted, patented free-form optics with clear and precise light distribution pattern, heat sink die-cast aluminium, red anodized, mounting ring die-cast aluminum, black, powder-coated, rotation angle 220°, swivel angle +/- 20° clamp spring for ceiling attachment , including connected driver unit, On/Off, 220-240 V~ / 50-60 Hz, 150 mA, max. 60 luminaires per circuit (B16A fuse), camera-compatible, up to 2.5 KV interference resistance