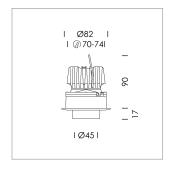

## LIGHT TECHNOLOGY

LED СОВ Light colour 930 Luminous flux 450 lm System power 7 W Luminaire Efficiency 64 lm/W Reflector Flood Beam angle 40° On/Off Controller

Recessed directional spot with LED, rated life of the LED L80/B10 > 50000 h, colour rendering index CRI > 90, chromaticity tolerance 2 SDCM (initial), vaporized plastic reflector, microfasetted, patented free-form optics with clear and precise light distribution pattern, heat sink die-cast aluminium, red anodized, mounting ring die-cast aluminum, black, powder-coated, rotation angle 220°, swivel angle +/- 20° clamp spring for ceiling attachment , including connected driver unit, On/Off, 220-240 V~ / 50-60 Hz, 150 mA, max. 60 luminaires per circuit (B16A fuse), camera-compatible, up to 2.5 KV interference resistance