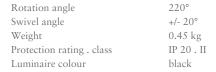

## LIGHT TECHNOLOGY

LED СОВ Light colour 930 Luminous flux 450 lm System power 7 W Luminaire Efficiency 64 lm/W Reflector Flood Beam angle 40° On/Off Controller

Recessed directional spot with LED, rated life of the LED L80/B10 > 50000 h, colour rendering index CRI > 90, chromaticity tolerance 2 SDCM (initial), vaporized plastic reflector, microfasetted, patented free-form optics with clear and precise light distribution pattern, heat sink die-cast aluminium, red anodized, mounting ring die-cast aluminum, black, powder-coated, rotation angle 220°, swivel angle +/- 20° clamp spring for ceiling attachment , including connected driver unit, On/Off, 220-240 V~ / 50-60 Hz, 150 mA, max. 60 luminaires per circuit (B16A fuse), camera-compatible, up to 2.5 KV interference resistance