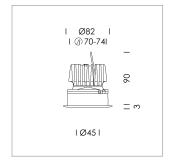

## Intara SX

Article number: 51660005

## **LUMINAIRE**

Rotation angle 120°
Swivel angle 0°
Weight 0.45 kg
Protection rating . class IP 20 . II
Luminaire colour black

Recessed wallwasher with LED, rated life of the LED L80/B10 > 50000 h, colour rendering index CRI > 95, chromaticity tolerance 2 SDCM (initial), vaporized plastic reflector, microfasetted, patented free-form optics with asymmetrical light distribution pattern reflector cover made of polycarbonate (PC), high-gloss black, heat sink die-cast aluminium, red anodized, mounting ring die-cast aluminum, black, powder-coated, rotation angle 120°, swivel angle 0° clamp spring for ceiling attachment , including connected driver unit, On/Off, 220-240 V~ / 50-60 Hz, 150 mA, max. 60 luminaires per circuit (B16A fuse), camera-compatible, up to 2.5 KV interference resistance