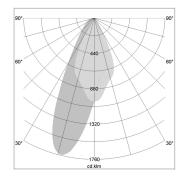

## LIGHT TECHNOLOGY

LED COB
Light colour BeNature
Luminous flux 250 lm
System power 7 W
Luminaire Efficiency 36 lm/W
Reflector WallWash
Controller On/Off

## **LUMINAIRE**

Rotation angle 120°
Swivel angle 0°
Weight 0.45 kg
Protection rating . class IP 20 . II
Luminaire colour black

Recessed wallwasher with LED, rated life of the LED L80/B10 > 50000 h, colour rendering index CRI > 95, chromaticity tolerance 2 SDCM (initial), vaporized plastic reflector, microfasetted, patented free-form optics with asymmetrical light distribution pattern reflector cover made of polycarbonate (PC), high-gloss black, heat sink die-cast aluminium, red anodized, mounting ring die-cast aluminum, black, powder-coated, rotation angle 120°, swivel angle 0° clamp spring for ceiling attachment , including connected driver unit, On/Off, 220-240 V~ / 50-60 Hz, 150 mA, max. 60 luminaires per circuit (B16A fuse), camera-compatible, up to 2.5 KV interference resistance