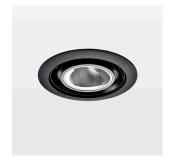

## Intara SX

Article number: 51660005

## **LUMINAIRE**

Rotation angle 120°
Swivel angle 0°
Weight 0.45 kg
Protection rating . class IP 20 . II
Luminaire colour black

Recessed wallwasher with LED, rated life of the LED L80/B10 > 50000 h, colour rendering index CRI > 95, chromaticity tolerance 2 SDCM (initial), vaporized plastic reflector, microfasetted, patented free-form optics with asymmetrical light distribution pattern reflector cover made of polycarbonate (PC), high-gloss black, heat sink die-cast aluminium, red anodized, mounting ring die-cast aluminum, black, powder-coated, rotation angle 120°, swivel angle 0° clamp spring for ceiling attachment , including connected driver unit, On/Off, 220-240 V~ / 50-60 Hz, 150 mA, max. 60 luminaires per circuit (B16A fuse), camera-compatible, up to 2.5 KV interference resistance