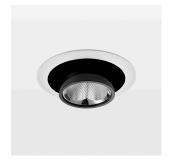

Recessed directional spot with LED, rated life of the LED L80/B10 > 50000 h, colour rendering index CRI > 90, chromaticity tolerance 2 SDCM (initial), vaporized plastic reflector, microfasetted, patented free-form optics with clear and precise light distribution pattern, heat sink die-cast aluminium, red anodized, mounting ring die-cast aluminum, white, powder-coated, rotation angle 220°, swivel angle +/- 20° clamp spring for ceiling attachment , including connected driver unit, On/Off, 220-240 V~ / 50-60 Hz, 600 mA, max. 34 luminaires per circuit (B16A fuse), camera-compatible, up to 2.5 KV interference resistance