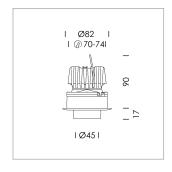

## LIGHT TECHNOLOGY

LED СОВ Light colour 935 Luminous flux 1620 lm System power 23 W Luminaire Efficiency 70 lm/W Reflector Flood Beam angle 40° On/Off Controller

Rotation angle 220°
Swivel angle +/- 20°
Weight 0.46 kg
Protection rating . class IP 20 . II
Luminaire colour white

Recessed directional spot with LED, rated life of the LED L80/B10 > 50000 h, colour rendering index CRI > 90, chromaticity tolerance 2 SDCM (initial), vaporized plastic reflector, microfasetted, patented free-form optics with clear and precise light distribution pattern, heat sink die-cast aluminium, red anodized, mounting ring die-cast aluminum, white, powder-coated, rotation angle 220°, swivel angle +/- 20° clamp spring for ceiling attachment , including connected driver unit, On/Off, 220-240 V~ / 50-60 Hz, 600 mA, max. 34 luminaires per circuit (B16A fuse), camera-compatible, up to 2.5 KV interference resistance