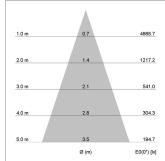

## LIGHT TECHNOLOGY

LED СОВ Light colour 935 Luminous flux 1620 lm System power 23 W Luminaire Efficiency 70 lm/W Reflector Flood Beam angle 40° On/Off Controller

Rotation angle 220°
Swivel angle +/- 20°
Weight 0.46 kg
Protection rating . class IP 20 . II
Luminaire colour white