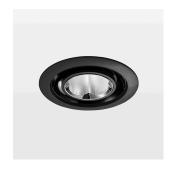

Recessed downlight with LED, rated life of the LED L80/B10 > 50000 h, colour rendering index CRI > 90, chromaticity tolerance 2 SDCM (initial), vaporized plastic reflector, microfasetted, patented free-form optics with clear and precise light distribution pattern reflector cover designed as a shadow gap, made of polycarbonate (PC), high-gloss black, heat sink die-cast aluminium, red anodized, mounting ring die-cast aluminum, black, powder-coated, rotation angle 0°, swivel angle 0° clamp spring for ceiling attachment , including connected driver unit, On/Off, 220-240 V~ / 50-60 Hz, 600 mA, max. 34 luminaires per circuit (B16A fuse), camera-compatible, up to 2.5 KV interference resistance