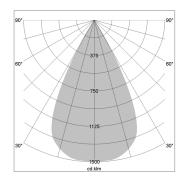

## LIGHT TECHNOLOGY

LED СОВ Light colour 935 Luminous flux 1730 lm System power 23 W Luminaire Efficiency 75 lm/W Reflector Downlight Beam angle 60° On/Off Controller

Rotation angle 0°
Swivel angle 0°
Weight 0.46 kg
Protection rating . class IP 20 . II
Luminaire colour black