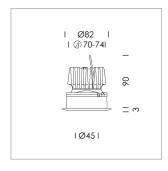

## LIGHT TECHNOLOGY

LED СОВ Light colour 935 Luminous flux 1730 lm System power 23 W Luminaire Efficiency 75 lm/W Reflector Downlight Beam angle 60° On/Off Controller

Rotation angle 0°
Swivel angle 0°
Weight 0.46 kg
Protection rating . class IP 20 . II
Luminaire colour black

Recessed downlight with LED, rated life of the LED L80/B10 > 50000 h, colour rendering index CRI > 90, chromaticity tolerance 2 SDCM (initial), vaporized plastic reflector, microfasetted, patented free-form optics with clear and precise light distribution pattern reflector cover designed as a shadow gap, made of polycarbonate (PC), high-gloss black, heat sink die-cast aluminium, red anodized, mounting ring die-cast aluminum, black, powder-coated, rotation angle 0°, swivel angle 0° clamp spring for ceiling attachment , including connected driver unit, On/Off, 220-240 V~ / 50-60 Hz, 600 mA, max. 34 luminaires per circuit (B16A fuse), camera-compatible, up to 2.5 KV interference resistance