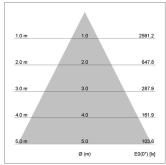

## LIGHT TECHNOLOGY

LED СОВ Light colour 935 Luminous flux 1730 lm System power 23 W Luminaire Efficiency 75 lm/W Reflector Downlight Beam angle 60° On/Off Controller

Rotation angle 0°
Swivel angle 0°
Weight 0.46 kg
Protection rating . class IP 20 . II
Luminaire colour black