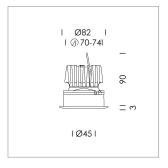

## **LUMINAIRE**

Rotation angle 120°
Swivel angle 0°
Weight 0.46 kg
Protection rating . class IP 20 . II
Luminaire colour black

Recessed wallwasher with LED, rated life of the LED L80/B10 > 50000 h, colour rendering index CRI > 95, chromaticity tolerance 2 SDCM (initial), vaporized plastic reflector, microfasetted, patented free-form optics with asymmetrical light distribution pattern reflector cover made of polycarbonate (PC), high-gloss black, heat sink die-cast aluminium, red anodized, mounting ring die-cast aluminum, black, powder-coated, rotation angle 120°, swivel angle 0° clamp spring for ceiling attachment , including connected driver unit, On/Off, 220-240 V~ / 50-60 Hz, 600 mA, max. 34 luminaires per circuit (B16A fuse), camera-compatible, up to 2.5 KV interference resistance