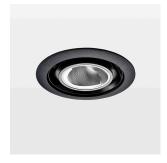

## Intara SX

Article number: 51660035

## **LUMINAIRE**

Rotation angle 120°
Swivel angle 0°
Weight 0.46 kg
Protection rating . class IP 20 . II
Luminaire colour black

Recessed wallwasher with LED, rated life of the LED L80/B10 > 50000 h, colour rendering index CRI > 95, chromaticity tolerance 2 SDCM (initial), vaporized plastic reflector, microfasetted, patented free-form optics with asymmetrical light distribution pattern reflector cover made of polycarbonate (PC), high-gloss black, heat sink die-cast aluminium, red anodized, mounting ring die-cast aluminum, black, powder-coated, rotation angle 120°, swivel angle 0° clamp spring for ceiling attachment , including connected driver unit, On/Off, 220-240 V~ / 50-60 Hz, 600 mA, max. 34 luminaires per circuit (B16A fuse), camera-compatible, up to 2.5 KV interference resistance