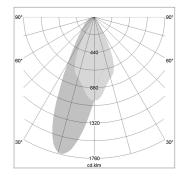

## LIGHT TECHNOLOGY

LED COB
Light colour BeNature
Luminous flux 710 lm
System power 23 W
Luminaire Efficiency 31 lm/W
Reflector WallWash
Controller On/Off