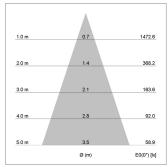

## LIGHT TECHNOLOGY

LED СОВ Light colour 940 Luminous flux 490 lm System power 7 W Luminaire Efficiency 70 lm/W Reflector Flood Beam angle 40° On/Off Controller

Rotation angle 220°
Swivel angle +/- 20°
Weight 0.5 kg
Protection rating . class IP 20 . II
Luminaire colour black