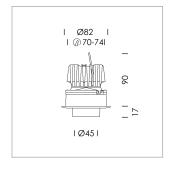

## LIGHT TECHNOLOGY

LED СОВ Light colour 940 Luminous flux 490 lm System power 7 W Luminaire Efficiency 70 lm/W Reflector Flood Beam angle 40° On/Off Controller

Rotation angle 220°
Swivel angle +/- 20°
Weight 0.5 kg
Protection rating . class IP 20 . II
Luminaire colour black

Recessed directional spot with LED, rated life of the LED L80/B10 > 50000 h, colour rendering index CRI > 90, chromaticity tolerance 2 SDCM (initial), vaporized plastic reflector, microfasetted, patented free-form optics with clear and precise light distribution pattern, heat sink die-cast aluminium, red anodized, mounting ring die-cast aluminum, black, powder-coated, rotation angle 220°, swivel angle +/- 20° clamp spring for ceiling attachment , including connected driver unit, Casambi, 220-240 V~ / 50-60 Hz, 150 mA, max. 38 luminaires per circuit (B16A fuse), camera-compatible, up to 2.5 KV interference resistance