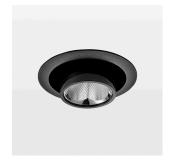

## Intara SX

Article number: 51680004

Recessed directional spot with LED, rated life of the LED L80/B10 > 50000 h, colour rendering index CRI > 90, chromaticity tolerance 2 SDCM (initial), vaporized plastic reflector, microfasetted, patented free-form optics with clear and precise light distribution pattern, heat sink die-cast aluminium, red anodized, mounting ring die-cast aluminum, black, powder-coated, rotation angle 220°, swivel angle +/- 20° clamp spring for ceiling attachment , including connected driver unit, Casambi, 220-240 V~ / 50-60 Hz, 150 mA, max. 38 luminaires per circuit (B16A fuse), camera-compatible, up to 2.5 KV interference resistance