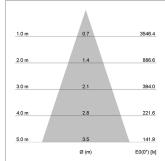

## LIGHT TECHNOLOGY

LED СОВ Light colour 940 Luminous flux 1180 lm System power 17 W Luminaire Efficiency 79 lm/W Reflector Flood Beam angle 40° On/Off Controller

Rotation angle 220°
Swivel angle +/- 20°
Weight 0.45 kg
Protection rating . class IP 20 . II
Luminaire colour black