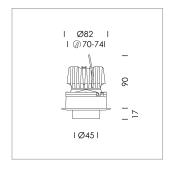

## LIGHT TECHNOLOGY

LED СОВ Light colour 940 Luminous flux 1180 lm System power 17 W Luminaire Efficiency 79 lm/W Reflector Flood Beam angle 40° On/Off Controller

Rotation angle 220°
Swivel angle +/- 20°
Weight 0.45 kg
Protection rating . class IP 20 . II
Luminaire colour black

Recessed directional spot with LED, rated life of the LED L80/B10 > 50000 h, colour rendering index CRI > 90, chromaticity tolerance 2 SDCM (initial), vaporized plastic reflector, microfasetted, patented free-form optics with clear and precise light distribution pattern, heat sink die-cast aluminium, red anodized, mounting ring die-cast aluminum, black, powder-coated, rotation angle 220°, swivel angle +/- 20° clamp spring for ceiling attachment , including connected driver unit, On/Off, 220-240 V~ / 50-60 Hz, 400 mA, max. 60 luminaires per circuit (B16A fuse), camera-compatible, up to 2.5 KV interference resistance