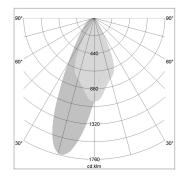

## LIGHT TECHNOLOGY

LED COB
Light colour 935
Luminous flux 1730 lm
System power 23 W
Luminaire Efficiency 75 lm/W
Reflector WallWash
Controller On/Off