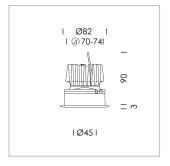

## **LUMINAIRE**

Rotation angle 120°
Swivel angle 0°
Weight 0.46 kg
Protection rating . class IP 20 . II
Luminaire colour white

Recessed wallwasher with LED, rated life of the LED L80/B10 > 50000 h, colour rendering index CRI > 90, chromaticity tolerance 2 SDCM (initial), vaporized plastic reflector, microfasetted, patented free-form optics with asymmetrical light distribution pattern reflector cover made of polycarbonate (PC), high-gloss black, heat sink die-cast aluminium, red anodized, mounting ring die-cast aluminum, white, powder-coated, rotation angle 120°, swivel angle 0° clamp spring for ceiling attachment , including connected driver unit, On/Off, 220-240 V~ / 50-60 Hz, 600 mA, max. 34 luminaires per circuit (B16A fuse), camera-compatible, up to 2.5 KV interference resistance