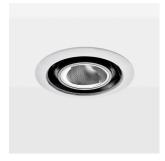

## Intara SX

Article number: 51660043

## **LUMINAIRE**

Rotation angle 120°
Swivel angle 0°
Weight 0.46 kg
Protection rating . class IP 20 . II
Luminaire colour white

Recessed wallwasher with LED, rated life of the LED L80/B10 > 50000 h, colour rendering index CRI > 90, chromaticity tolerance 2 SDCM (initial), vaporized plastic reflector, microfasetted, patented free-form optics with asymmetrical light distribution pattern reflector cover made of polycarbonate (PC), high-gloss black, heat sink die-cast aluminium, red anodized, mounting ring die-cast aluminum, white, powder-coated, rotation angle 120°, swivel angle 0° clamp spring for ceiling attachment , including connected driver unit, On/Off, 220-240 V~ / 50-60 Hz, 600 mA, max. 34 luminaires per circuit (B16A fuse), camera-compatible, up to 2.5 KV interference resistance