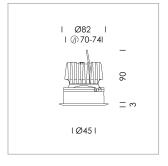

## **LUMINAIRE**

Rotation angle 120°
Swivel angle 0°
Weight 0.45 kg
Protection rating . class IP 20 . II
Luminaire colour white

Recessed wallwasher with LED, rated life of the LED L80/B10 > 50000 h, colour rendering index CRI > 90, chromaticity tolerance 2 SDCM (initial), vaporized plastic reflector, microfasetted, patented free-form optics with asymmetrical light distribution pattern reflector cover made of polycarbonate (PC), high-gloss black, heat sink die-cast aluminium, red anodized, mounting ring die-cast aluminum, white, powder-coated, rotation angle 120°, swivel angle 0° clamp spring for ceiling attachment , including connected driver unit, On/Off, 220-240 V~ / 50-60 Hz, 400 mA, max. 60 luminaires per circuit (B16A fuse), camera-compatible, up to 2.5 KV interference resistance