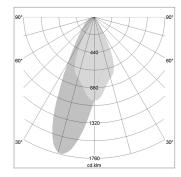

## LIGHT TECHNOLOGY

LED COB
Light colour 927
Luminous flux 1130 lm
System power 15 W
Luminaire Efficiency 75 lm/W
Reflector WallWash
Controller On/Off