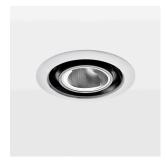

## Intara SX

Article number: 51660026

## **LUMINAIRE**

Rotation angle 120°
Swivel angle 0°
Weight 0.45 kg
Protection rating . class IP 20 . II
Luminaire colour white

Recessed wallwasher with LED, rated life of the LED L80/B10 > 50000 h, colour rendering index CRI > 90, chromaticity tolerance 2 SDCM (initial), vaporized plastic reflector, microfasetted, patented free-form optics with asymmetrical light distribution pattern reflector cover made of polycarbonate (PC), high-gloss black, heat sink die-cast aluminium, red anodized, mounting ring die-cast aluminum, white, powder-coated, rotation angle 120°, swivel angle 0° clamp spring for ceiling attachment , including connected driver unit, On/Off, 220-240 V~ / 50-60 Hz, 400 mA, max. 60 luminaires per circuit (B16A fuse), camera-compatible, up to 2.5 KV interference resistance