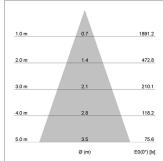

## LIGHT TECHNOLOGY

LED СОВ Light colour BeNature Luminous flux 670 lm 2.3 W System power Luminaire Efficiency 29 lm/W Reflector Flood Beam angle 40° On/Off Controller

Rotation angle 220°
Swivel angle +/- 20°
Weight 0.46 kg
Protection rating . class IP 20 . II
Luminaire colour black

Recessed directional spot with LED, rated life of the LED L80/B10 > 50000 h, colour rendering index CRI > 95, chromaticity tolerance 2 SDCM (initial), vaporized plastic reflector, microfasetted, patented free-form optics with clear and precise light distribution pattern, heat sink die-cast aluminium, red anodized, mounting ring die-cast aluminum, black, powder-coated, rotation angle 220°, swivel angle +/- 20° clamp spring for ceiling attachment , including connected driver unit, On/Off, 220-240 V~ / 50-60 Hz, 600 mA, max. 34 luminaires per circuit (B16A fuse), camera-compatible, up to 2.5 KV interference resistance