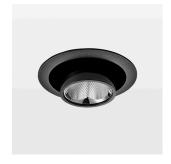

## Intara SX

Article number: 51640035

Recessed directional spot with LED, rated life of the LED L80/B10 > 50000 h, colour rendering index CRI > 95, chromaticity tolerance 2 SDCM (initial), vaporized plastic reflector, microfasetted, patented free-form optics with clear and precise light distribution pattern, heat sink die-cast aluminium, red anodized, mounting ring die-cast aluminum, black, powder-coated, rotation angle 220°, swivel angle +/- 20° clamp spring for ceiling attachment , including connected driver unit, On/Off, 220-240 V~ / 50-60 Hz, 600 mA, max. 34 luminaires per circuit (B16A fuse), camera-compatible, up to 2.5 KV interference resistance