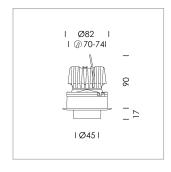

## LIGHT TECHNOLOGY

LED СОВ Light colour BeNature Luminous flux 670 lm 2.3 W System power Luminaire Efficiency 29 lm/W Reflector Flood Beam angle 40° On/Off Controller

Rotation angle 220°
Swivel angle +/- 20°
Weight 0.46 kg
Protection rating . class IP 20 . II
Luminaire colour black

Recessed directional spot with LED, rated life of the LED L80/B10 > 50000 h, colour rendering index CRI > 95, chromaticity tolerance 2 SDCM (initial), vaporized plastic reflector, microfasetted, patented free-form optics with clear and precise light distribution pattern, heat sink die-cast aluminium, red anodized, mounting ring die-cast aluminum, black, powder-coated, rotation angle 220°, swivel angle +/- 20° clamp spring for ceiling attachment , including connected driver unit, On/Off, 220-240 V~ / 50-60 Hz, 600 mA, max. 34 luminaires per circuit (B16A fuse), camera-compatible, up to 2.5 KV interference resistance