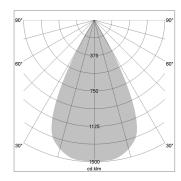

## LIGHT TECHNOLOGY

LED СОВ Light colour 927 Luminous flux 1590 lm System power 2.3 W Luminaire Efficiency 69 lm/W Reflector Downlight Beam angle 60° On/Off Controller

Rotation angle 0°
Swivel angle 0°
Weight 0.46 kg
Protection rating . class IP 20 . II
Luminaire colour black