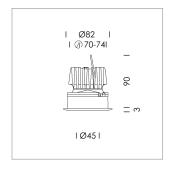

Recessed downlight with LED, rated life of the LED L80/B10 > 50000 h, colour rendering index CRI > 90, chromaticity tolerance 2 SDCM (initial), vaporized plastic reflector, microfasetted, patented free-form optics with clear and precise light distribution pattern reflector cover designed as a shadow gap, made of polycarbonate (PC), high-gloss black, heat sink die-cast aluminium, red anodized, mounting ring die-cast aluminum, black, powder-coated, rotation angle 0°, swivel angle 0° clamp spring for ceiling attachment , including connected driver unit, On/Off, 220-240 V~ / 50-60 Hz, 600 mA, max. 34 luminaires per circuit (B16A fuse), camera-compatible, up to 2.5 KV interference resistance