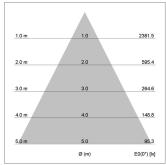

## LIGHT TECHNOLOGY

LED СОВ Light colour 927 Luminous flux 1590 lm System power 2.3 W Luminaire Efficiency 69 lm/W Reflector Downlight Beam angle 60° On/Off Controller

Rotation angle 0°
Swivel angle 0°
Weight 0.46 kg
Protection rating . class IP 20 . II
Luminaire colour black