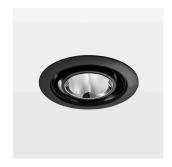

Recessed downlight with LED, rated life of the LED L80/B10 > 50000 h, colour rendering index CRI > 90, chromaticity tolerance 2 SDCM (initial), vaporized plastic reflector, microfasetted, patented free-form optics with clear and precise light distribution pattern reflector cover designed as a shadow gap, made of polycarbonate (PC), high-gloss black, heat sink die-cast aluminium, red anodized, mounting ring die-cast aluminum, black, powder-coated, rotation angle 0°, swivel angle 0° clamp spring for ceiling attachment , including connected driver unit, On/Off, 220-240 V~ / 50-60 Hz, 600 mA, max. 34 luminaires per circuit (B16A fuse), camera-compatible, up to 2.5 KV interference resistance