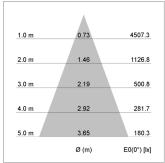

## LIGHT TECHNOLOGY

LED COB Light colour Meat&Fish Luminous flux 2270 lm 34 W System power Luminaire Efficiency 67 lm/W Reflector Flood Beam angle 40° On/Off Controller

Swivel angle 30°
Weight 1.9 kg
Protection rating . class IP 20 . III
Luminaire colour white