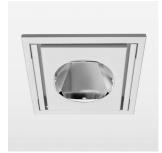

## Intara SQ 175

Article number: 51060111

## LIGHT TECHNOLOGY

LED COB Light colour Meat&Fish Luminous flux 2270 lm 34 W System power Luminaire Efficiency 67 lm/W Reflector Flood Beam angle 40° On/Off Controller

Swivel angle 30°
Weight 1.9 kg
Protection rating . class IP 20 . III
Luminaire colour white

## **OPTIONAL**

RAL-colours, NCS-colours (powder coating or wet spraying) on inquiry, surface alloys on inquiry, honeycomb louver

Recessed luminaire with LED, rated life of the LED L80/B10 > 50000 h, colour rendering index CRI > 70, chromaticity tolerance 2 SDCM (initial), reflector with circular light distribution pattern, reflector pure aluminium 99,99% in MIRO-Silver®,, swivel angle 30° luminaire housing sheet steel, powder-coated, white, separate driver unit