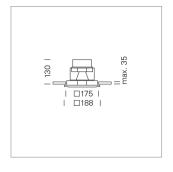

## Intara SQ 175

Article number: 51060111

## LIGHT TECHNOLOGY

LED COB Light colour Meat&Fish Luminous flux 2270 lm 34 W System power Luminaire Efficiency 67 lm/W Reflector Flood Beam angle 40° On/Off Controller

Swivel angle 30°
Weight 1.9 kg
Protection rating . class IP 20 . III
Luminaire colour white

## **OPTIONAL**

RAL-colours, NCS-colours (powder coating or wet spraying) on inquiry, surface alloys on inquiry, honeycomb louver

Recessed luminaire with LED, rated life of the LED L80/B10 > 50000 h, colour rendering index CRI > 70, chromaticity tolerance 2 SDCM (initial), reflector with circular light distribution pattern, reflector pure aluminium 99,99% in MIRO-Silver®,, swivel angle 30° luminaire housing sheet steel, powder-coated, white, separate driver unit