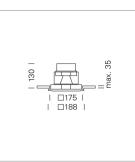

## Intara SQ 175

Article number: 51060104

## OPTIONAL

RAL-colours, NCS-colours (powder coating or wet spraying) on inquiry, surface alloys on inquiry, honeycomb louver

30°

1.9 kg

black

IP 20.III

Recessed luminaire with LED, rated life of the LED L80/B10 > 50000 h, colour rendering index CRI > 90, chromaticity tolerance 2 SDCM (initial), reflector with circular light distribution pattern, reflector pure aluminium 99,99% in MIRO-Silver®,, swivel angle 30° luminaire housing sheet steel, powder-coated, black, separate driver unit