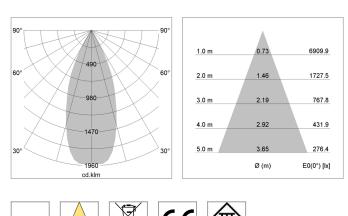

## LIGHT TECHNOLOGY

| LED                  | COB        |
|----------------------|------------|
| Light colour         | PearlWhite |
| Luminous flux        | 3480 lm    |
| System power         | 34 W       |
| Luminaire Efficiency | 102 lm/W   |
| Reflector            | Flood      |
| Beam angle           | 40°        |
| Controller           | On/Off     |