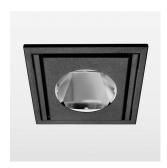

## LUMINAIRE

Swivel angle Weight Protection rating . class Luminaire colour

## OPTIONAL

RAL-colours, NCS-colours (powder coating or wet spraying) on inquiry, surface alloys on inquiry, honeycomb louver

30°

1.9 kg

black

IP 20.III

Recessed luminaire with LED, rated life of the LED L80/B10 > 50000 h, colour rendering index CRI > 90, chromaticity tolerance 2 SDCM (initial), reflector with circular light distribution pattern, reflector pure aluminium 99,99% in MIRO-Silver®,, swivel angle 30° luminaire housing sheet steel, powder-coated, black, separate driver unit