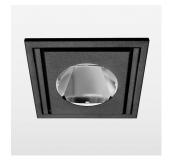

## Intara SQ 175

Article number: 51060101

## **OPTIONAL**

RAL-colours, NCS-colours (powder coating or wet spraying) on inquiry, surface alloys on inquiry, honeycomb louver

Recessed luminaire with LED, rated life of the LED L80/B10 > 50000 h, colour rendering index CRI > 70, chromaticity tolerance 2 SDCM (initial), reflector with circular light distribution pattern, reflector pure aluminium 99,99% in MIRO-Silver®,, swivel angle 30° luminaire housing sheet steel, powder-coated, black, separate driver unit