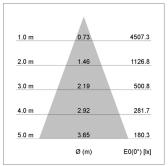

## LIGHT TECHNOLOGY

LED СОВ Light colour Meat&Fish Luminous flux 2270 lm 34 W System power Luminaire Efficiency 67 lm/W Reflector Flood Beam angle 40° On/Off Controller

Swivel angle 30°
Weight 1.9 kg
Protection rating . class IP 20 . III
Luminaire colour black