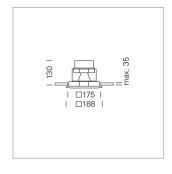

## Intara SQ 175

Article number: 51060101

## **OPTIONAL**

RAL-colours, NCS-colours (powder coating or wet spraying) on inquiry, surface alloys on inquiry, honeycomb louver

Recessed luminaire with LED, rated life of the LED L80/B10 > 50000 h, colour rendering index CRI > 70, chromaticity tolerance 2 SDCM (initial), reflector with circular light distribution pattern, reflector pure aluminium 99,99% in MIRO-Silver®,, swivel angle 30° luminaire housing sheet steel, powder-coated, black, separate driver unit