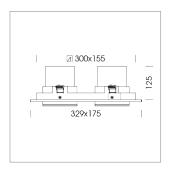

## Intara SQ 174

Article number: 50670018

## **LUMINAIRE**

Swivel angle +/- 30°
Weight 2,0 kg
Protection rating . class IP 20 . III
Luminaire colour white