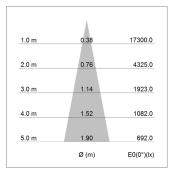

## LIGHT TECHNOLOGY

LED COB Light colour PearlWhite Luminous flux 3560 lm 41 W System power Luminaire Efficiency 87 lm/W Reflector Spot Beam angle 16° On/Off Controller