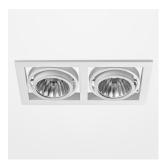

## Intara SQ 174

Article number: 50670018

## **LUMINAIRE**

Swivel angle +/- 30°
Weight 2,0 kg
Protection rating . class IP 20 . III
Luminaire colour white

## **OPTIONAL**

RAL-colours, NCS-colours (powder coating or wet spraying) on inquiry, surface alloys on inquiry, honeycomb louver

Recessed luminaire with LED, rated life of the LED L80/B10 > 50000 h, colour rendering index CRI > 90, chromaticity tolerance 2 SDCM (initial), reflector with circular light distribution pattern, swivel angle  $\pm$  30° luminaire housing sheet steel, powder-coated, white, separate driver unit