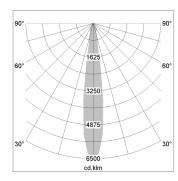

## LIGHT TECHNOLOGY

LED COB Light colour PearlWhite Luminous flux 3560 lm 41 W System power Luminaire Efficiency 87 lm/W Reflector Spot Beam angle 16° On/Off Controller