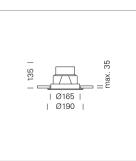

## Intara RD 165

Article number: 51000106

0.9 kg

silver

IP 20.III

Recessed luminaire with LED, rated life of the LED L80/B10 > 50000 h, colour rendering index CRI > 70, chromaticity tolerance 2 SDCM (initial), reflector with circular light distribution pattern, reflector pure aluminium 99,99% in MIRO-Silver®, swivel angle +/-25°, luminaire housing sheet steel, powder-coated, silver, separate driver unit