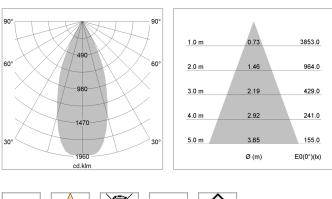

## LIGHT TECHNOLOGY

| LED                  | COB       |
|----------------------|-----------|
| Light colour         | Meat&Fish |
| Luminous flux        | 1940 lm   |
| System power         | 28 W      |
| Luminaire Efficiency | 71 lm/W   |
| Reflector            | Flood     |
| Beam angle           | 40°       |
| Controller           | On/Off    |

0.9 kg

silver

IP 20.III

Recessed luminaire with LED, rated life of the LED L80/B10 > 50000 h, colour rendering index CRI > 70, chromaticity tolerance 2 SDCM (initial), reflector with circular light distribution pattern, reflector pure aluminium 99,99% in MIRO-Silver®, swivel angle +/-25°, luminaire housing sheet steel, powder-coated, silver, separate driver unit