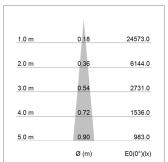

## LIGHT TECHNOLOGY

СОВ LED Light colour 830 Luminous flux 1380 lm 17 W System power Luminaire Efficiency 81 lm/W Reflector NarrowSpot 10° Beam angle On/Off Controller