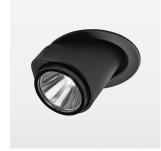

## Intara ID

Article number: 50560001

## **LUMINAIRE**

Rotation angle 350°
Swivel angle 34°
Weight 1.2 kg
Protection rating . class IP 20 . III
Luminaire colour black

Note: All data are typical values. System features may change with product improvements due to technical advances. Errors excepted.