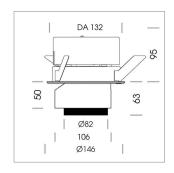

## Intara ID

Article number: 50560001

## LIGHT TECHNOLOGY

СОВ LED Light colour 830 Luminous flux 1380 lm 17 W System power Luminaire Efficiency 81 lm/W Reflector NarrowSpot 10° Beam angle On/Off Controller





## **LUMINAIRE**

Rotation angle 350°
Swivel angle 34°
Weight 1.2 kg
Protection rating . class IP 20 . III
Luminaire colour black

Note: All data are typical values. System features may change with product improvements due to technical advances. Errors excepted.

## **OPTIONAL**

RAL-colours, NCS-colours (powder coating or wet spraying) on inquiry, surface alloys on inquiry, honeycomb louver