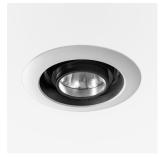

Recessed directional spot with LED, rated life of the LED L80/B10 > 50000 h, colour rendering index CRI > 96, chromaticity tolerance 2 SDCM (initial), 3D silicone lens to reduce the proportion of scattered light, rotation-symmetrical reflector with circular light distribution pattern, reflector pure aluminium 99,99% in MIRO-Silver®, segmented and faceted, exchangeable reflector unit in high-sheen black plastic, with glass cover, luminaire head designed as heat sink die-cast aluminium, black anodized, rotation angle 350°, swivel angle +/-30°; assembly ring die-cast aluminum, front ring and trim in plastic, plastic clamp spring for ceiling attachment, white, separate driver unit