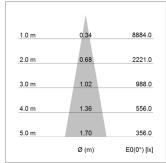

## LIGHT TECHNOLOGY

LED СОВ BeColor Light colour Luminous flux 1370 lm 17 W System power Luminaire Efficiency 81 lm/W Reflector Spot Beam angle 20° On/Off Controller

Rotation angle 350°
Swivel angle +/- 30°
Weight 0.72 kg
Protection rating . class IP 20 . III
Luminaire colour white