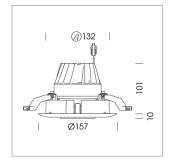

Recessed directional spot with LED, rated life of the LED L80/B10 > 50000 h, colour rendering index CRI > 96, chromaticity tolerance 2 SDCM (initial), 3D silicone lens to reduce the proportion of scattered light, rotation-symmetrical reflector with circular light distribution pattern, reflector pure aluminium 99,99% in MIRO-Silver®, segmented and faceted, exchangeable reflector unit in high-sheen black plastic, with glass cover, luminaire head designed as heat sink die-cast aluminium, black anodized, rotation angle 350°, swivel angle +/-30°; assembly ring die-cast aluminum, front ring and trim in plastic, plastic clamp spring for ceiling attachment, white, separate driver unit