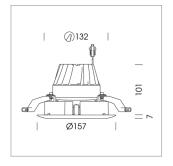

## LIGHT TECHNOLOGY

LED LED 840 Light colour Luminous flux 4630 lm 41 W System power Luminaire Efficiency 113 lm/W Reflector Flood Beam angle 40° On/Off Controller

Rotation angle 350°
Swivel angle +/- 30°
Weight 0.72 kg
Protection rating . class IP 20 . III
Luminaire colour white

Recessed directional spot with LED, rated life of the LED L80/B10 > 50000 h, colour rendering index CRI > 80, chromaticity tolerance 2 SDCM (initial), reflector with circular light distribution pattern, reflector pure aluminium 99,99% in MIRO-Silver®, segmented and faceted, exchangeable reflector unit in high-sheen black plastic, with glass cover, luminaire head designed as heat sink die-cast aluminium, black anodized, rotation angle 350°, swivel angle +/-30°; assembly ring die-cast aluminum, front ring and trim in plastic, plastic clamp spring for ceiling attachment, white, separate driver unit