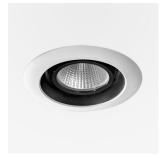

Recessed directional spot with LED, rated life of the LED L80/B10 > 50000 h, colour rendering index CRI > 80, chromaticity tolerance 2 SDCM (initial), reflector with circular light distribution pattern, reflector pure aluminium 99,99% in MIRO-Silver®, segmented and faceted, exchangeable reflector unit in high-sheen black plastic, with glass cover, luminaire head designed as heat sink die-cast aluminium, black anodized, rotation angle 350°, swivel angle +/-30°; assembly ring die-cast aluminum, front ring and trim in plastic, plastic clamp spring for ceiling attachment, white, separate driver unit