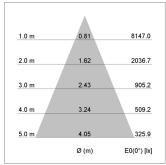

## LIGHT TECHNOLOGY

LED LED 840 Light colour Luminous flux 4630 lm 41 W System power Luminaire Efficiency 113 lm/W Reflector Flood Beam angle 40° On/Off Controller

Rotation angle 350°
Swivel angle +/- 30°
Weight 0.72 kg
Protection rating . class IP 20 . III
Luminaire colour white