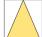

## LIGHT TECHNOLOGY

LED LED 840 Light colour Luminous flux 4630 lm 41 W System power Luminaire Efficiency 113 lm/W Reflector Flood Beam angle 40° On/Off Controller

Rotation angle 350°
Swivel angle +/- 30°
Weight 0.72 kg
Protection rating . class IP 20 . III
Luminaire colour white