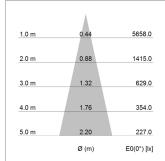

## LIGHT TECHNOLOGY

LED СОВ BeColor Light colour Luminous flux 1360 lm 17 W System power Luminaire Efficiency 80 lm/W Reflector Medium Beam angle 25° On/Off Controller

Rotation angle 350°
Swivel angle +/- 30°
Weight 0.70 kg
Protection rating . class IP 20 . III
Luminaire colour black