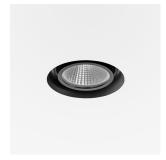

## OPTIONAL

Trim in accordance with RAL / NCS, white trim, exchangeable reflector, OvalBeam lens or honeycomb louvre, fire protection cover (up to 34 W)

Recessed directional spot, flush with ceiling with LED, rated life of the LED L80/B10 > 50000 h, colour rendering index CRI > 96, chromaticity tolerance 2 SDCM (initial), 3D silicone lens to reduce the proportion of scattered light, reflector with circular light distribution pattern, reflector pure aluminium 99,99% in MIRO-Silver®, segmented and faceted, exchangeable reflector unit in high-sheen black plastic, with glass cover, luminaire head designed as heat sink die-cast aluminium, black anodized, rotation angle 350°, swivel angle +/-30°; Ceiling plaster die-cast aluminum, trim plastic injection molding, black, separate driver unit