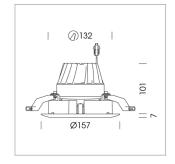

## OPTIONAL

Trim in accordance with RAL / NCS, white trim, exchangeable reflector, OvalBeam lens or honeycomb louvre, fire protection cover (up to 34 W)

Recessed directional spot, flush with ceiling with LED, rated life of the LED L80/B10 > 50000 h, colour rendering index CRI > 96, chromaticity tolerance 2 SDCM (initial), 3D silicone lens to reduce the proportion of scattered light, reflector with circular light distribution pattern, reflector pure aluminium 99,99% in MIRO-Silver®, segmented and faceted, exchangeable reflector unit in high-sheen black plastic, with glass cover, luminaire head designed as heat sink die-cast aluminium, black anodized, rotation angle 350°, swivel angle +/-30°; Ceiling plaster die-cast aluminum, trim plastic injection molding, black, separate driver unit