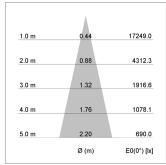

## LIGHT TECHNOLOGY

LED СОВ 835 Light colour Luminous flux 4360 lm 41 W System power Luminaire Efficiency 106 lm/W Reflector Medium Beam angle 25° On/Off Controller