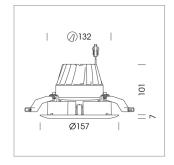

## **LUMINAIRE**

Rotation angle 350°
Swivel angle +/- 30°
Weight 0.70 kg
Protection rating . class IP 20 . III
Luminaire colour black

## OPTIONAL

Trim in accordance with RAL / NCS, white trim, exchangeable reflector, OvalBeam lens or honeycomb louvre, fire protection cover (up to 34 W)

Recessed directional spot, flush with ceiling with LED, rated life of the LED L80/B10 > 50000 h, colour rendering index CRI > 80, chromaticity tolerance 2 SDCM (initial), 3D silicone lens to reduce the proportion of scattered light, reflector with circular light distribution pattern, reflector pure aluminium 99,99% in MIRO-Silver®, segmented and faceted, exchangeable reflector unit in high-sheen black plastic, with glass cover, luminaire head designed as heat sink die-cast aluminium, black anodized, rotation angle 350°, swivel angle +/-30°; Ceiling plaster die-cast aluminum, trim plastic injection molding, black, separate driver unit