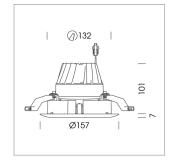

## LIGHT TECHNOLOGY

LED LED 927 Light colour Luminous flux 2870 lm 34 W System power Luminaire Efficiency 84 lm/W Reflector Medium Beam angle 25° On/Off Controller

Rotation angle 350°
Swivel angle +/- 30°
Weight 0.70 kg
Protection rating . class IP 20 . III
Luminaire colour black

## **OPTIONAL**

Trim in accordance with RAL / NCS, white trim, exchangeable reflector, OvalBeam lens or honeycomb louvre, fire protection cover (up to 34 W)

Recessed directional spot, flush with ceiling with LED, rated life of the LED L80/B10 > 50000 h, colour rendering index CRI > 80, chromaticity tolerance 2 SDCM (initial), 3D silicone lens to reduce the proportion of scattered light, reflector with circular light distribution pattern, reflector pure aluminium 99,99% in MIRO-Silver®, segmented and faceted, exchangeable reflector unit in high-sheen black plastic, with glass cover, luminaire head designed as heat sink die-cast aluminium, black anodized, rotation angle 350°, swivel angle +/-30°; Ceiling plaster die-cast aluminum, trim plastic injection molding, black, separate driver unit