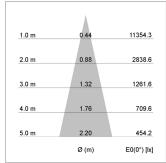

## LIGHT TECHNOLOGY

LED LED 927 Light colour Luminous flux 2870 lm 34 W System power Luminaire Efficiency 84 lm/W Reflector Medium Beam angle 25° On/Off Controller

Rotation angle 350°
Swivel angle +/- 30°
Weight 0.70 kg
Protection rating . class IP 20 . III
Luminaire colour black