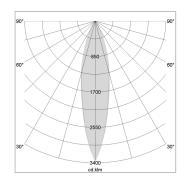

## LIGHT TECHNOLOGY

LED SMD
Light colour 840
Luminous flux 11540 lm
System power 72 W
Luminaire Efficiency 160 lm/W
Reflector MediumFlood

Beam angle 30° Controller On/Off

Rotation angle 330°
Weight 3.1 kg
Protection rating . class IP 20 . I
Luminaire colour white

Surface-mounted luminaire with LED, rated life of the LED L90/B50 50000 h (tambient 25°C), colour rendering index CRI > 80, chromaticity tolerance 3 SDCM (initial), wide, homogeneous light distribution pattern 30°, TIR-lens made of PMMA, Driver with power selection via DIP switch, 220-240 V~/50-60 Hz, temperature protection, 8 possible levels: 38 W (6530 lm), 42 W (7270 lm), 47 W (8010 lm), 52 W (8730 lm), 57 W (9450 lm), 62W (10160 lm), 67 W (10850 lm), 72 W (11540 lm), 57 Watt preselected, rotation angle 330°, luminaire housing sheet steel, powder-coated, white, Multiadapter