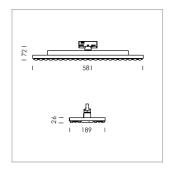

## LIGHT TECHNOLOGY

LED SMD
Light colour 840
Luminous flux 11540 lm
System power 72 W
Luminaire Efficiency 160 lm/W
Reflector MediumFlood

Beam angle 30° Controller On/Off

Rotation angle 330°
Weight 3.1 kg
Protection rating . class IP 20 . I
Luminaire colour white

Surface-mounted luminaire with LED, rated life of the LED L90/B50 50000 h (tambient 25°C), colour rendering index CRI > 80, chromaticity tolerance 3 SDCM (initial), wide, homogeneous light distribution pattern 30°, TIR-lens made of PMMA, Driver with power selection via DIP switch, 220-240 V~/50-60 Hz, temperature protection, 8 possible levels: 38 W (6530 lm), 42 W (7270 lm), 47 W (8010 lm), 52 W (8730 lm), 57 W (9450 lm), 62W (10160 lm), 67 W (10850 lm), 72 W (11540 lm), 57 Watt preselected, rotation angle 330°, luminaire housing sheet steel, powder-coated, white, Multiadapter