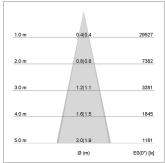

## LIGHT TECHNOLOGY

LED SMD
Light colour 840
Luminous flux 11540 lm
System power 72 W
Luminaire Efficiency 160 lm/W
Reflector MediumFlood

Beam angle 30° Controller On/Off

Rotation angle 330°
Weight 3.1 kg
Protection rating . class IP 20 . I
Luminaire colour white

Surface-mounted luminaire with LED, rated life of the LED L90/B50 50000 h (tambient 25°C), colour rendering index CRI > 80, chromaticity tolerance 3 SDCM (initial), wide, homogeneous light distribution pattern 30°, TIR-lens made of PMMA, Driver with power selection via DIP switch, 220-240 V~/50-60 Hz, temperature protection, 8 possible levels: 38 W (6530 lm), 42 W (7270 lm), 47 W (8010 lm), 52 W (8730 lm), 57 W (9450 lm), 62W (10160 lm), 67 W (10850 lm), 72 W (11540 lm), 57 Watt preselected, rotation angle 330°, luminaire housing sheet steel, powder-coated, white, Multiadapter