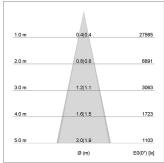

## LIGHT TECHNOLOGY

LED SMD
Light colour 830
Luminous flux 10760 lm
System power 72 W
Luminaire Efficiency 149 lm/W
Reflector MediumFlood

Beam angle 30° Controller On/Off

Rotation angle 330°
Weight 3.1 kg
Protection rating . class IP 20 . I
Luminaire colour white

Surface-mounted luminaire with LED, rated life of the LED L90/B50 50000 h (tambient 25°C), colour rendering index CRI > 80, chromaticity tolerance 3 SDCM (initial), wide, homogeneous light distribution pattern 30°, TIR-lens made of PMMA, Driver with power selection via DIP switch, 220-240 V~/50-60 Hz, temperature protection, 8 possible levels: 38 W (6090 lm), 42 W (6780 lm), 47 W (7470 lm), 52 W (8150 lm), 57 W (8810 lm), 62W (9470 lm), 67 W (10120 lm), 72 W (10760 lm), 57 Watt preselected, rotation angle 330°, luminaire housing sheet steel, powder-coated, white, Multiadapter