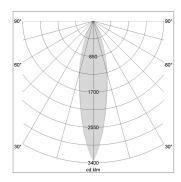

## LIGHT TECHNOLOGY

LED SMD
Light colour 830
Luminous flux 10760 lm
System power 72 W
Luminaire Efficiency 149 lm/W
Reflector MediumFlood

Beam angle 30° Controller On/Off

Rotation angle 330°
Weight 3.1 kg
Protection rating . class IP 20 . I
Luminaire colour white