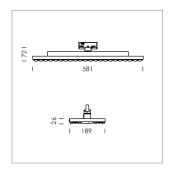

## LIGHT TECHNOLOGY

LED SMD
Light colour 830
Luminous flux 10760 lm
System power 72 W
Luminaire Efficiency 149 lm/W
Reflector MediumFlood

Beam angle 30° Controller On/Off

Rotation angle 330°
Weight 3.1 kg
Protection rating . class IP 20 . I
Luminaire colour white

Surface-mounted luminaire with LED, rated life of the LED L90/B50 50000 h (tambient 25°C), colour rendering index CRI > 80, chromaticity tolerance 3 SDCM (initial), wide, homogeneous light distribution pattern 30°, TIR-lens made of PMMA, Driver with power selection via DIP switch, 220-240 V~/50-60 Hz, temperature protection, 8 possible levels: 38 W (6090 lm), 42 W (6780 lm), 47 W (7470 lm), 52 W (8150 lm), 57 W (8810 lm), 62W (9470 lm), 67 W (10120 lm), 72 W (10760 lm), 57 Watt preselected, rotation angle 330°, luminaire housing sheet steel, powder-coated, white, Multiadapter