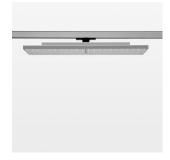

Surface-mounted luminaire with LED, rated life of the LED L90/B50 50000 h (tambient 25°C), colour rendering index CRI > 80, chromaticity tolerance 3 SDCM (initial), wide, homogeneous light distribution pattern 30°, TIR-lens made of PMMA, Driver with power selection via DIP switch, 220-240 V~/50-60 Hz, temperature protection, 8 possible levels: 38 W (6210 lm), 42 W (6920 lm), 47 W (7620 lm), 52 W (8310 lm), 57 W (8990 lm), 62W (9660 lm), 67 W (10330 lm), 72 W (10980 lm), 57 Watt preselected, rotation angle 330°, luminaire housing sheet steel, powder-coated, silver, Multiadapter