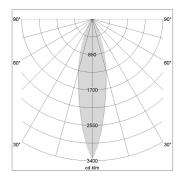

## LIGHT TECHNOLOGY

LED SMD
Light colour 835
Luminous flux 10980 lm
System power 72 W
Luminaire Efficiency 153 lm/W
Reflector MediumFlood

Beam angle 30° Controller On/Off

Rotation angle 330°
Weight 3.1 kg
Protection rating . class IP 20 . I
Luminaire colour silver

Surface-mounted luminaire with LED, rated life of the LED L90/B50 50000 h (tambient 25°C), colour rendering index CRI > 80, chromaticity tolerance 3 SDCM (initial), wide, homogeneous light distribution pattern 30°, TIR-lens made of PMMA, Driver with power selection via DIP switch, 220-240 V~/50-60 Hz, temperature protection, 8 possible levels: 38 W (6210 lm), 42 W (6920 lm), 47 W (7620 lm), 52 W (8310 lm), 57 W (8990 lm), 62W (9660 lm), 67 W (10330 lm), 72 W (10980 lm), 57 Watt preselected, rotation angle 330°, luminaire housing sheet steel, powder-coated, silver, Multiadapter