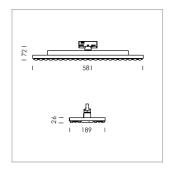

## LIGHT TECHNOLOGY

LED SMD
Light colour 835
Luminous flux 10980 lm
System power 72 W
Luminaire Efficiency 153 lm/W
Reflector MediumFlood

Beam angle 30° Controller On/Off

Rotation angle 330°
Weight 3.1 kg
Protection rating . class IP 20 . I
Luminaire colour silver

Surface-mounted luminaire with LED, rated life of the LED L90/B50 50000 h (tambient 25°C), colour rendering index CRI > 80, chromaticity tolerance 3 SDCM (initial), wide, homogeneous light distribution pattern 30°, TIR-lens made of PMMA, Driver with power selection via DIP switch, 220-240 V~/50-60 Hz, temperature protection, 8 possible levels: 38 W (6210 lm), 42 W (6920 lm), 47 W (7620 lm), 52 W (8310 lm), 57 W (8990 lm), 62W (9660 lm), 67 W (10330 lm), 72 W (10980 lm), 57 Watt preselected, rotation angle 330°, luminaire housing sheet steel, powder-coated, silver, Multiadapter