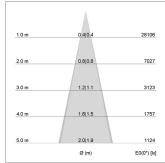

## LIGHT TECHNOLOGY

LED SMD
Light colour 835
Luminous flux 10980 lm
System power 72 W
Luminaire Efficiency 153 lm/W
Reflector MediumFlood

Beam angle 30° Controller On/Off

Rotation angle 330°
Weight 3.1 kg
Protection rating . class IP 20 . I
Luminaire colour silver

Surface-mounted luminaire with LED, rated life of the LED L90/B50 50000 h (tambient 25°C), colour rendering index CRI > 80, chromaticity tolerance 3 SDCM (initial), wide, homogeneous light distribution pattern 30°, TIR-lens made of PMMA, Driver with power selection via DIP switch, 220-240 V~/50-60 Hz, temperature protection, 8 possible levels: 38 W (6210 lm), 42 W (6920 lm), 47 W (7620 lm), 52 W (8310 lm), 57 W (8990 lm), 62W (9660 lm), 67 W (10330 lm), 72 W (10980 lm), 57 Watt preselected, rotation angle 330°, luminaire housing sheet steel, powder-coated, silver, Multiadapter