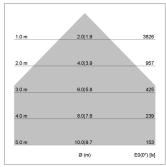

## LIGHT TECHNOLOGY

LED SMD
Light colour 840
Luminous flux 11050 lm
System power 72 W
Luminaire Efficiency 153 lm/W
Reflector Xtra WideFlood

Beam angle 90°
Controller On/Off