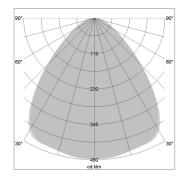

## LIGHT TECHNOLOGY

LED SMD
Light colour 840
Luminous flux 11050 lm
System power 72 W
Luminaire Efficiency 153 lm/W
Reflector Xtra WideFlood

Beam angle 90°
Controller On/Off