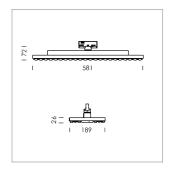

## **LUMINAIRE**

Rotation angle 330°
Weight 3.1 kg
Protection rating . class IP 20 . I
Luminaire colour silver

Surface-mounted luminaire with LED, rated life of the LED L90/B50 50000 h (tambient 25°C), colour rendering index CRI > 80, chromaticity tolerance 3 SDCM (initial), extra wide, homogeneous light distribution pattern (90°), TIR-lens made of PMMA, Driver with power selection via DIP switch, 220-240 V~/50-60 Hz, temperature protection, 8 possible levels:38 W (6250 lm), 42 W (6960 lm), 47 W (7670 lm), 52 W (8360 lm), 57 W (9050 lm), 62W (9730 lm), 67 W (10390 lm), 72 W (11050 lm), 57 W preselected, rotation angle 330°, DALI OT, DIP-Switch, luminaire housing sheet steel, powder-coated, silver, Multiadapter, max. 21 luminaires per circuit (B16A fuse)