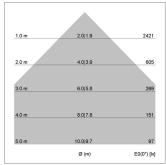

## LIGHT TECHNOLOGY

LED SMD
Light colour 835
Luminous flux 5290 lm
System power 38 W
Luminaire Efficiency 139 lm/W
Reflector Xtra WideFlood

Beam angle 90° Controller On/Off