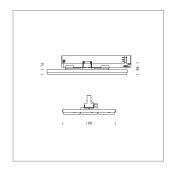

## **LUMINAIRE**

Rotation angle 300°
Weight 1.16 kg
Protection rating . class IP 20 . II
Luminaire colour white

Surface-mounted luminaire with LED, rated life of the LED L90/B50 50000 h (tambient 25°C), colour rendering index CRI > 80, chromaticity tolerance 3 SDCM (initial), extra wide, homogeneous light distribution pattern (90°), TIR-lens made of PMMA, luminaire housing sheet steel, powder-coated, white, locking mechanism to aligned in 15° steps, rotation angle 300°, In-Track-Adapter, Casambi, On/Off, 220-240 V~ / 50-60 Hz, max. 64 luminaires per circuit (B16A fuse)