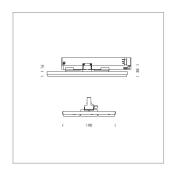

## LIGHT TECHNOLOGY

LED SMD
Light colour 840
Luminous flux 5810 lm
System power 38 W
Luminaire Efficiency 153 lm/W
Reflector MediumFlood
Beam angle 30°

Beam angle 30° Controller On/Off

Rotation angle 300°
Weight 1.16 kg
Protection rating . class IP 20 . II
Luminaire colour white

Surface-mounted luminaire with LED, rated life of the LED L90/B50 50000 h (tambient 25°C), colour rendering index CRI > 80, chromaticity tolerance 3 SDCM (initial), wide, homogeneous light distribution pattern 30°, TIR-lens made of PMMA, luminaire housing sheet steel, powder-coated, white, locking mechanism to aligned in 15° steps, rotation angle 300°, In-Track-Adapter, Casambi, On/Off, 220-240 V~ / 50-60 Hz, max. 64 luminaires per circuit (B16A fuse)