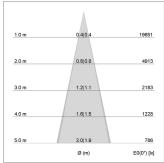

## LIGHT TECHNOLOGY

LED SMD
Light colour 840
Luminous flux 5810 lm
System power 38 W
Luminaire Efficiency 153 lm/W
Reflector MediumFlood
Beam angle 30°

Beam angle 30° Controller On/Off

Rotation angle 300°
Weight 1.16 kg
Protection rating . class IP 20 . II
Luminaire colour white

Surface-mounted luminaire with LED, rated life of the LED L90/B50 50000 h (tambient 25°C), colour rendering index CRI > 80, chromaticity tolerance 3 SDCM (initial), wide, homogeneous light distribution pattern 30°, TIR-lens made of PMMA, luminaire housing sheet steel, powder-coated, white, locking mechanism to aligned in 15° steps, rotation angle 300°, In-Track-Adapter, Casambi, On/Off, 220-240 V~ / 50-60 Hz, max. 64 luminaires per circuit (B16A fuse)