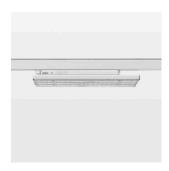

Surface-mounted luminaire with LED, rated life of the LED L90/B50 50000 h (tambient 25°C), colour rendering index CRI > 80, chromaticity tolerance 3 SDCM (initial), wide, homogeneous light distribution pattern 30°, TIR-lens made of PMMA, luminaire housing sheet steel, powder-coated, white, locking mechanism to aligned in 15° steps, rotation angle 300°, In-Track-Adapter, Casambi, On/Off, 220-240 V~ / 50-60 Hz, max. 64 luminaires per circuit (B16A fuse)