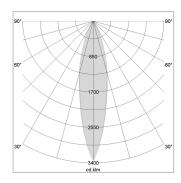

## LIGHT TECHNOLOGY

LED SMD
Light colour 840
Luminous flux 5810 lm
System power 38 W
Luminaire Efficiency 153 lm/W
Reflector MediumFlood
Beam angle 30°

Beam angle 30° Controller On/Off

Rotation angle 300°
Weight 1.16 kg
Protection rating . class IP 20 . II
Luminaire colour white

Surface-mounted luminaire with LED, rated life of the LED L90/B50 50000 h (tambient 25°C), colour rendering index CRI > 80, chromaticity tolerance 3 SDCM (initial), wide, homogeneous light distribution pattern 30°, TIR-lens made of PMMA, luminaire housing sheet steel, powder-coated, white, locking mechanism to aligned in 15° steps, rotation angle 300°, In-Track-Adapter, Casambi, On/Off, 220-240 V~ / 50-60 Hz, max. 64 luminaires per circuit (B16A fuse)