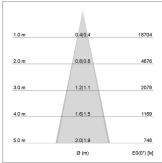

## LIGHT TECHNOLOGY

LED SMD
Light colour 835
Luminous flux 5530 lm
System power 38 W
Luminaire Efficiency 146 lm/W
Reflector MediumFlood

Beam angle 30° Controller On/Off