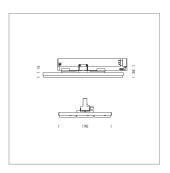

## **LUMINAIRE**

Rotation angle 300°
Weight 1.16 kg
Protection rating . class IP 20 . II
Luminaire colour silver

Surface-mounted luminaire with LED, rated life of the LED L90/B50 50000 h (tambient 25°C), colour rendering index CRI > 80, chromaticity tolerance 3 SDCM (initial), wide, homogeneous light distribution pattern 30°, TIR-lens made of PMMA, luminaire housing sheet steel, powder-coated, silver, locking mechanism to aligned in 15° steps, rotation angle 300°, In-Track-Adapter, Casambi, 220-240 V~/50-60 Hz, max. 64 luminaires per circuit (B16A fuse)