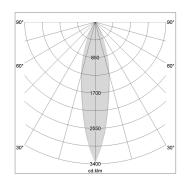

## LIGHT TECHNOLOGY

LED SMD
Light colour 835
Luminous flux 5530 lm
System power 38 W
Luminaire Efficiency 146 lm/W
Reflector MediumFlood

Beam angle 30° Controller On/Off