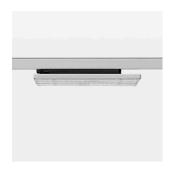

## **LUMINAIRE**

Rotation angle 300°
Weight 1.16 kg
Protection rating . class IP 20 . II
Luminaire colour silver

Surface-mounted luminaire with LED, rated life of the LED L90/B50 50000 h (tambient 25°C), colour rendering index CRI > 80, chromaticity tolerance 3 SDCM (initial), wide, homogeneous light distribution pattern 30°, TIR-lens made of PMMA, luminaire housing sheet steel, powder-coated, silver, locking mechanism to aligned in 15° steps, rotation angle 300°, In-Track-Adapter, Casambi, 220-240 V~/50-60 Hz, max. 64 luminaires per circuit (B16A fuse)