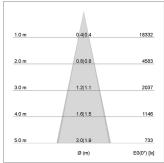

## LIGHT TECHNOLOGY

LED SMD
Light colour 830
Luminous flux 5420 lm
System power 38 W
Luminaire Efficiency 143 lm/W
Reflector MediumFlood

Beam angle 30° Controller On/Off