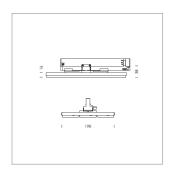

## **LUMINAIRE**

Rotation angle 300°
Weight 1.16 kg
Protection rating . class IP 20 . II
Luminaire colour silver

Surface-mounted luminaire with LED, rated life of the LED L90/B50 50000 h (tambient 25°C), colour rendering index CRI > 80, chromaticity tolerance 3 SDCM (initial), wide, homogeneous light distribution pattern 30°, TIR-lens made of PMMA, luminaire housing sheet steel, powder-coated, silver, locking mechanism to aligned in 15° steps, rotation angle 300°, In-Track-Adapter, Casambi, 220-240 V~/50-60 Hz, max. 64 luminaires per circuit (B16A fuse)