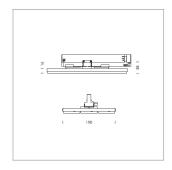

## **LUMINAIRE**

Rotation angle 300°
Weight 1.16 kg
Protection rating . class IP 20 . II
Luminaire colour white

Surface-mounted luminaire with LED, rated life of the LED L90/B50 50000 h (tambient 25°C), colour rendering index CRI > 80, chromaticity tolerance 3 SDCM (initial), extra wide, homogeneous light distribution pattern (90°), TIR-lens made of PMMA, luminaire housing sheet steel, powder-coated, white, locking mechanism to aligned in 15° steps, rotation angle 300°, In-Track-Adapter, On/Off, 220-240 V~ / 50-60 Hz, max. 27 luminaires per circuit (B16A fuse)