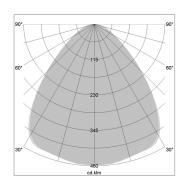

## LIGHT TECHNOLOGY

LED SMD
Light colour 830
Luminous flux 5190 lm
System power 38 W
Luminaire Efficiency 137 lm/W
Reflector Xtra WideFlood

Beam angle 90° Controller On/Off