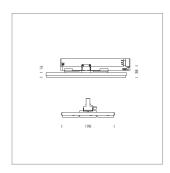

## **LUMINAIRE**

Rotation angle 300°
Weight 1.16 kg
Protection rating . class IP 20 . II
Luminaire colour silver

Surface-mounted luminaire with LED, rated life of the LED L90/B50 50000 h (tambient 25°C), colour rendering index CRI > 80, chromaticity tolerance 3 SDCM (initial), extra wide, homogeneous light distribution pattern (90°), TIR-lens made of PMMA, luminaire housing sheet steel, powder-coated, silver, locking mechanism to aligned in 15° steps, rotation angle 300°, In-Track-Adapter, On/Off, 220-240 V~ / 50-60 Hz, max. 27 luminaires per circuit (B16A fuse)