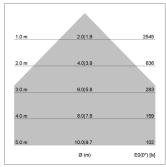

## LIGHT TECHNOLOGY

LED SMD
Light colour 840
Luminous flux 5560 lm
System power 38 W
Luminaire Efficiency 146 lm/W
Reflector Xtra WideFlood

Beam angle 90° Controller On/Off