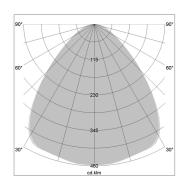

## LIGHT TECHNOLOGY

LED SMD
Light colour 840
Luminous flux 5560 lm
System power 38 W
Luminaire Efficiency 146 lm/W
Reflector Xtra WideFlood

Beam angle 90° Controller On/Off