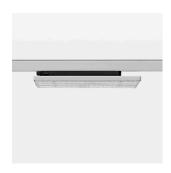

## Ontero TX

Article number: 21600042

## **LUMINAIRE**

Rotation angle 300°
Weight 1.16 kg
Protection rating . class IP 20 . II
Luminaire colour silver

Surface-mounted luminaire with LED, rated life of the LED L90/B50 50000 h (tambient 25°C), colour rendering index CRI > 80, chromaticity tolerance 3 SDCM (initial), extra wide, homogeneous light distribution pattern (90°), TIR-lens made of PMMA, luminaire housing sheet steel, powder-coated, silver, locking mechanism to aligned in 15° steps, rotation angle 300°, In-Track-Adapter, On/Off, 220-240 V~ / 50-60 Hz, max. 27 luminaires per circuit (B16A fuse)