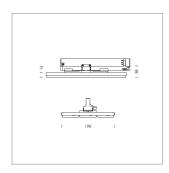

## **LUMINAIRE**

Rotation angle 300°
Weight 1.16 kg
Protection rating . class IP 20 . II
Luminaire colour silver

Surface-mounted luminaire with LED, rated life of the LED L90/B50 50000 h (tambient 25°C), colour rendering index CRI > 80, chromaticity tolerance 3 SDCM (initial), extra wide, homogeneous light distribution pattern (90°), TIR-lens made of PMMA, luminaire housing sheet steel, powder-coated, silver, locking mechanism to aligned in 15° steps, rotation angle 300°, In-Track-Adapter, On/Off, 220-240 V~ / 50-60 Hz, max. 27 luminaires per circuit (B16A fuse)