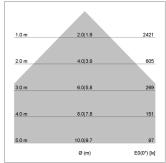

## LIGHT TECHNOLOGY

LED SMD
Light colour 835
Luminous flux 5290 lm
System power 38 W
Luminaire Efficiency 139 lm/W
Reflector Xtra WideFlood

Beam angle 90° Controller On/Off