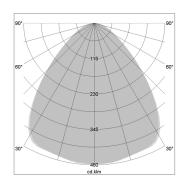

## LIGHT TECHNOLOGY

LED SMD
Light colour 835
Luminous flux 5290 lm
System power 38 W
Luminaire Efficiency 139 lm/W
Reflector Xtra WideFlood

Beam angle 90° Controller On/Off