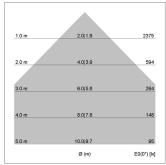

## LIGHT TECHNOLOGY

LED SMD
Light colour 830
Luminous flux 5190 lm
System power 38 W
Luminaire Efficiency 137 lm/W
Reflector Xtra WideFlood

Beam angle 90° Controller On/Off