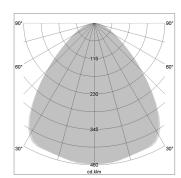

## LIGHT TECHNOLOGY

LED SMD
Light colour 830
Luminous flux 5190 lm
System power 38 W
Luminaire Efficiency 137 lm/W
Reflector Xtra WideFlood

Beam angle 90° Controller On/Off