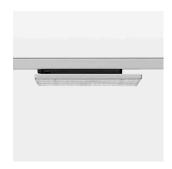

## **LUMINAIRE**

Rotation angle 300°
Weight 1.16 kg
Protection rating . class IP 20 . II
Luminaire colour silver

Surface-mounted luminaire with LED, rated life of the LED L90/B50 50000 h (tambient 25°C), colour rendering index CRI > 80, chromaticity tolerance 3 SDCM (initial), extra wide, homogeneous light distribution pattern (90°), TIR-lens made of PMMA, luminaire housing sheet steel, powder-coated, silver, locking mechanism to aligned in 15° steps, rotation angle 300°, In-Track-Adapter, On/Off, 220-240 V~ / 50-60 Hz, max. 27 luminaires per circuit (B16A fuse)