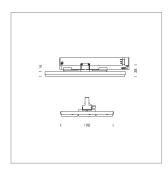

## **LUMINAIRE**

Rotation angle 300°
Weight 1.16 kg
Protection rating . class IP 20 . II
Luminaire colour silver

Surface-mounted luminaire with LED, rated life of the LED L90/B50 50000 h (tambient 25°C), colour rendering index CRI > 80, chromaticity tolerance 3 SDCM (initial), extra wide, homogeneous light distribution pattern (90°), TIR-lens made of PMMA, luminaire housing sheet steel, powder-coated, silver, locking mechanism to aligned in 15° steps, rotation angle 300°, In-Track-Adapter, On/Off, 220-240 V~ / 50-60 Hz, max. 27 luminaires per circuit (B16A fuse)