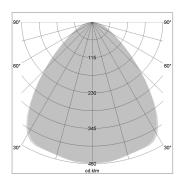

## LIGHT TECHNOLOGY

LED SMD
Light colour 835
Luminous flux 5290 lm
System power 38 W
Luminaire Efficiency 139 lm/W
Reflector Xtra WideFlood

Beam angle 90° Controller On/Off