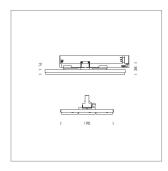

## **LUMINAIRE**

Rotation angle 300°
Weight 1.16 kg
Protection rating . class IP 20 . II
Luminaire colour black

Surface-mounted luminaire with LED, rated life of the LED L90/B50 50000 h (tambient 25°C), colour rendering index CRI > 80, chromaticity tolerance 3 SDCM (initial), extra wide, homogeneous light distribution pattern (90°), TIR-lens made of PMMA, luminaire housing sheet steel, powder-coated, black, locking mechanism to aligned in 15° steps, rotation angle 300°, In-Track-Adapter, On/Off, 220-240 V~ / 50-60 Hz, max. 27 luminaires per circuit (B16A fuse)