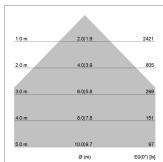

## LIGHT TECHNOLOGY

LED SMD
Light colour 835
Luminous flux 5290 lm
System power 38 W
Luminaire Efficiency 139 lm/W
Reflector Xtra WideFlood

Beam angle 90° Controller On/Off