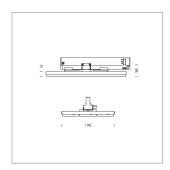

## LIGHT TECHNOLOGY

LED SMD Light colour 840 Luminous flux 5620 lm 38 W System power Luminaire Efficiency 148 lm/W Reflector WideFlood Beam angle 60° On/Off Controller

Rotation angle 300°
Weight 1.16 kg
Protection rating . class IP 20 . II
Luminaire colour white

Surface-mounted luminaire with LED, rated life of the LED L90/B50 50000 h (tambient 25°C), colour rendering index CRI > 80, chromaticity tolerance 3 SDCM (initial), wide, homogeneous light distribution pattern (60°), TIR-lens made of PMMA, luminaire housing sheet steel, powder-coated, white, locking mechanism to aligned in 15° steps, rotation angle 300°, In-Track-Adapter, On/Off, 220-240 V~ / 50-60 Hz, max. 27 luminaires per circuit (B16A fuse)