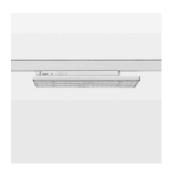

## LIGHT TECHNOLOGY

LED SMD Light colour 840 Luminous flux 5620 lm 38 W System power Luminaire Efficiency 148 lm/W Reflector WideFlood Beam angle 60° On/Off Controller

Rotation angle 300°
Weight 1.16 kg
Protection rating . class IP 20 . II
Luminaire colour white

Surface-mounted luminaire with LED, rated life of the LED L90/B50 50000 h (tambient 25°C), colour rendering index CRI > 80, chromaticity tolerance 3 SDCM (initial), wide, homogeneous light distribution pattern (60°), TIR-lens made of PMMA, luminaire housing sheet steel, powder-coated, white, locking mechanism to aligned in 15° steps, rotation angle 300°, In-Track-Adapter, On/Off, 220-240 V~ / 50-60 Hz, max. 27 luminaires per circuit (B16A fuse)