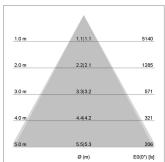

## LIGHT TECHNOLOGY

LED SMD Light colour 840 Luminous flux 5620 lm 38 W System power Luminaire Efficiency 148 lm/W Reflector WideFlood Beam angle 60° On/Off Controller

Rotation angle 300°
Weight 1.16 kg
Protection rating . class IP 20 . II
Luminaire colour white

Surface-mounted luminaire with LED, rated life of the LED L90/B50 50000 h (tambient 25°C), colour rendering index CRI > 80, chromaticity tolerance 3 SDCM (initial), wide, homogeneous light distribution pattern (60°), TIR-lens made of PMMA, luminaire housing sheet steel, powder-coated, white, locking mechanism to aligned in 15° steps, rotation angle 300°, In-Track-Adapter, On/Off, 220-240 V~ / 50-60 Hz, max. 27 luminaires per circuit (B16A fuse)