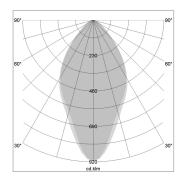

## LIGHT TECHNOLOGY

LED SMD Light colour 840 Luminous flux 5620 lm 38 W System power Luminaire Efficiency 148 lm/W Reflector WideFlood Beam angle 60° On/Off Controller

Rotation angle 300°
Weight 1.16 kg
Protection rating . class IP 20 . II
Luminaire colour white

Surface-mounted luminaire with LED, rated life of the LED L90/B50 50000 h (tambient 25°C), colour rendering index CRI > 80, chromaticity tolerance 3 SDCM (initial), wide, homogeneous light distribution pattern (60°), TIR-lens made of PMMA, luminaire housing sheet steel, powder-coated, white, locking mechanism to aligned in 15° steps, rotation angle 300°, In-Track-Adapter, On/Off, 220-240 V~ / 50-60 Hz, max. 27 luminaires per circuit (B16A fuse)