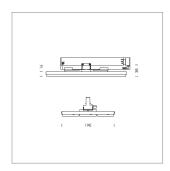

Surface-mounted luminaire with LED, rated life of the LED L90/B50 50000 h (tambient 25°C), colour rendering index CRI > 80, chromaticity tolerance 3 SDCM (initial), wide, homogeneous light distribution pattern (60°), TIR-lens made of PMMA, luminaire housing sheet steel, powder-coated, white, locking mechanism to aligned in 15° steps, rotation angle 300°, In-Track-Adapter, On/Off, 220-240 V~ / 50-60 Hz, max. 27 luminaires per circuit (B16A fuse)

In-Track-Adapter 220-240 V~ / 50-60 Hz

Note: All data are typical values. System features may change with product improvements due to technical advances. Errors excepted.

www.baero.com 13.05.2024