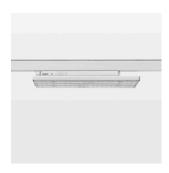

Surface-mounted luminaire with LED, rated life of the LED L90/B50 50000 h (tambient 25°C), colour rendering index CRI > 80, chromaticity tolerance 3 SDCM (initial), wide, homogeneous light distribution pattern (60°), TIR-lens made of PMMA, luminaire housing sheet steel, powder-coated, white, locking mechanism to aligned in 15° steps, rotation angle 300°, In-Track-Adapter, On/Off, 220-240 V~ / 50-60 Hz, max. 27 luminaires per circuit (B16A fuse)