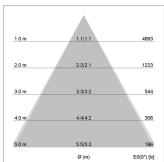

## LIGHT TECHNOLOGY

LED SMD Light colour 835 Luminous flux 5350 lm 38 W System power Luminaire Efficiency 141 lm/W Reflector WideFlood Beam angle 60° On/Off Controller

Rotation angle 300°
Weight 1.16 kg
Protection rating . class IP 20 . II
Luminaire colour white

Surface-mounted luminaire with LED, rated life of the LED L90/B50 50000 h (tambient 25°C), colour rendering index CRI > 80, chromaticity tolerance 3 SDCM (initial), wide, homogeneous light distribution pattern (60°), TIR-lens made of PMMA, luminaire housing sheet steel, powder-coated, white, locking mechanism to aligned in 15° steps, rotation angle 300°, In-Track-Adapter, On/Off, 220-240 V~ / 50-60 Hz, max. 27 luminaires per circuit (B16A fuse)