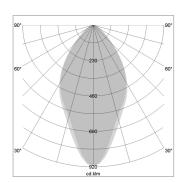

## LIGHT TECHNOLOGY

LED SMD Light colour 835 Luminous flux 5350 lm 38 W System power Luminaire Efficiency 141 lm/W Reflector WideFlood Beam angle 60° On/Off Controller

Rotation angle 300°
Weight 1.16 kg
Protection rating . class IP 20 . II
Luminaire colour white

Surface-mounted luminaire with LED, rated life of the LED L90/B50 50000 h (tambient 25°C), colour rendering index CRI > 80, chromaticity tolerance 3 SDCM (initial), wide, homogeneous light distribution pattern (60°), TIR-lens made of PMMA, luminaire housing sheet steel, powder-coated, white, locking mechanism to aligned in 15° steps, rotation angle 300°, In-Track-Adapter, On/Off, 220-240 V~ / 50-60 Hz, max. 27 luminaires per circuit (B16A fuse)