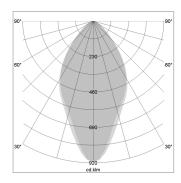

## LIGHT TECHNOLOGY

LED SMD Light colour 840 Luminous flux 5620 lm 38 W System power Luminaire Efficiency 148 lm/W Reflector WideFlood Beam angle 60° On/Off Controller

Rotation angle 300°
Weight 1.16 kg
Protection rating . class IP 20 . II
Luminaire colour silver

Surface-mounted luminaire with LED, rated life of the LED L90/B50 50000 h (tambient 25°C), colour rendering index CRI > 80, chromaticity tolerance 3 SDCM (initial), wide, homogeneous light distribution pattern (60°), TIR-lens made of PMMA, luminaire housing sheet steel, powder-coated, silver, locking mechanism to aligned in 15° steps, rotation angle 300°, In-Track-Adapter, On/Off, 220-240 V~ / 50-60 Hz, max. 27 luminaires per circuit (B16A fuse)