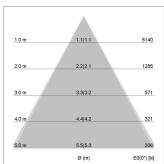

## LIGHT TECHNOLOGY

LED SMD Light colour 840 Luminous flux 5620 lm 38 W System power Luminaire Efficiency 148 lm/W Reflector WideFlood Beam angle 60° On/Off Controller

Rotation angle 300°
Weight 1.16 kg
Protection rating . class IP 20 . II
Luminaire colour silver

Surface-mounted luminaire with LED, rated life of the LED L90/B50 50000 h (tambient 25°C), colour rendering index CRI > 80, chromaticity tolerance 3 SDCM (initial), wide, homogeneous light distribution pattern (60°), TIR-lens made of PMMA, luminaire housing sheet steel, powder-coated, silver, locking mechanism to aligned in 15° steps, rotation angle 300°, In-Track-Adapter, On/Off, 220-240 V~ / 50-60 Hz, max. 27 luminaires per circuit (B16A fuse)