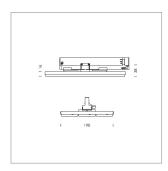

## LIGHT TECHNOLOGY

LED SMD Light colour 840 Luminous flux 5620 lm 38 W System power Luminaire Efficiency 148 lm/W Reflector WideFlood Beam angle 60° On/Off Controller

Rotation angle 300°
Weight 1.16 kg
Protection rating . class IP 20 . II
Luminaire colour silver

Surface-mounted luminaire with LED, rated life of the LED L90/B50 50000 h (tambient 25°C), colour rendering index CRI > 80, chromaticity tolerance 3 SDCM (initial), wide, homogeneous light distribution pattern (60°), TIR-lens made of PMMA, luminaire housing sheet steel, powder-coated, silver, locking mechanism to aligned in 15° steps, rotation angle 300°, In-Track-Adapter, On/Off, 220-240 V~ / 50-60 Hz, max. 27 luminaires per circuit (B16A fuse)