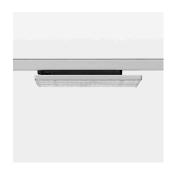

Surface-mounted luminaire with LED, rated life of the LED L90/B50 50000 h (tambient 25°C), colour rendering index CRI > 80, chromaticity tolerance 3 SDCM (initial), wide, homogeneous light distribution pattern (60°), TIR-lens made of PMMA, luminaire housing sheet steel, powder-coated, silver, locking mechanism to aligned in 15° steps, rotation angle 300°, In-Track-Adapter, On/Off, 220-240 V~ / 50-60 Hz, max. 27 luminaires per circuit (B16A fuse)