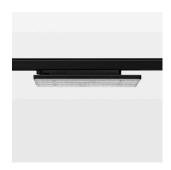

Surface-mounted luminaire with LED, rated life of the LED L90/B50 50000 h (tambient 25°C), colour rendering index CRI > 80, chromaticity tolerance 3 SDCM (initial), wide, homogeneous light distribution pattern (60°), TIR-lens made of PMMA, luminaire housing sheet steel, powder-coated, black, locking mechanism to aligned in 15° steps, rotation angle 300°, In-Track-Adapter, On/Off, 220-240 V~ / 50-60 Hz, max. 27 luminaires per circuit (B16A fuse)