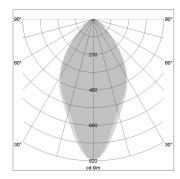

## LIGHT TECHNOLOGY

LED SMD Light colour 835 Luminous flux 5350 lm 38 W System power Luminaire Efficiency 141 lm/W Reflector WideFlood Beam angle 60° On/Off Controller

Rotation angle 300°
Weight 1.16 kg
Protection rating . class IP 20 . II
Luminaire colour black

Surface-mounted luminaire with LED, rated life of the LED L90/B50 50000 h (tambient 25°C), colour rendering index CRI > 80, chromaticity tolerance 3 SDCM (initial), wide, homogeneous light distribution pattern (60°), TIR-lens made of PMMA, luminaire housing sheet steel, powder-coated, black, locking mechanism to aligned in 15° steps, rotation angle 300°, In-Track-Adapter, On/Off, 220-240 V~ / 50-60 Hz, max. 27 luminaires per circuit (B16A fuse)