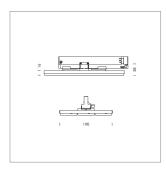

## LIGHT TECHNOLOGY

LED SMD Light colour 835 Luminous flux 5350 lm 38 W System power Luminaire Efficiency 141 lm/W Reflector WideFlood Beam angle 60° On/Off Controller

Rotation angle 300°
Weight 1.16 kg
Protection rating . class IP 20 . II
Luminaire colour black

Surface-mounted luminaire with LED, rated life of the LED L90/B50 50000 h (tambient 25°C), colour rendering index CRI > 80, chromaticity tolerance 3 SDCM (initial), wide, homogeneous light distribution pattern (60°), TIR-lens made of PMMA, luminaire housing sheet steel, powder-coated, black, locking mechanism to aligned in 15° steps, rotation angle 300°, In-Track-Adapter, On/Off, 220-240 V~ / 50-60 Hz, max. 27 luminaires per circuit (B16A fuse)