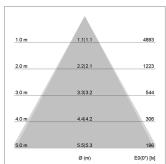

## LIGHT TECHNOLOGY

LED SMD Light colour 835 Luminous flux 5350 lm 38 W System power Luminaire Efficiency 141 lm/W Reflector WideFlood Beam angle 60° On/Off Controller

Rotation angle 300°
Weight 1.16 kg
Protection rating . class IP 20 . II
Luminaire colour black

Surface-mounted luminaire with LED, rated life of the LED L90/B50 50000 h (tambient 25°C), colour rendering index CRI > 80, chromaticity tolerance 3 SDCM (initial), wide, homogeneous light distribution pattern (60°), TIR-lens made of PMMA, luminaire housing sheet steel, powder-coated, black, locking mechanism to aligned in 15° steps, rotation angle 300°, In-Track-Adapter, On/Off, 220-240 V~ / 50-60 Hz, max. 27 luminaires per circuit (B16A fuse)