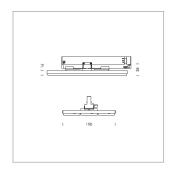

## LIGHT TECHNOLOGY

LED SMD
Light colour 840
Luminous flux 5810 lm
System power 38 W
Luminaire Efficiency 153 lm/W
Reflector MediumFlood

Beam angle 30° Controller On/Off

Rotation angle 300°
Weight 1.16 kg
Protection rating . class IP 20 . II
Luminaire colour white

Surface-mounted luminaire with LED, rated life of the LED L90/B50 50000 h (tambient 25°C), colour rendering index CRI > 80, chromaticity tolerance 3 SDCM (initial), wide, homogeneous light distribution pattern 30°, TIR-lens made of PMMA, luminaire housing sheet steel, powder-coated, white, locking mechanism to aligned in 15° steps, rotation angle 300°, In-Track-Adapter, On/Off, 220-240 V~ / 50-60 Hz, max. 27 luminaires per circuit (B16A fuse)