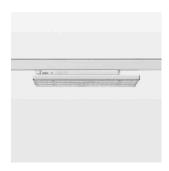

## LIGHT TECHNOLOGY

LED SMD
Light colour 840
Luminous flux 5810 lm
System power 38 W
Luminaire Efficiency 153 lm/W
Reflector MediumFlood

Beam angle 30° Controller On/Off

Rotation angle 300°
Weight 1.16 kg
Protection rating . class IP 20 . II
Luminaire colour white

Surface-mounted luminaire with LED, rated life of the LED L90/B50 50000 h (tambient 25°C), colour rendering index CRI > 80, chromaticity tolerance 3 SDCM (initial), wide, homogeneous light distribution pattern 30°, TIR-lens made of PMMA, luminaire housing sheet steel, powder-coated, white, locking mechanism to aligned in 15° steps, rotation angle 300°, In-Track-Adapter, On/Off, 220-240 V~ / 50-60 Hz, max. 27 luminaires per circuit (B16A fuse)