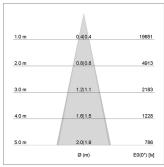

## LIGHT TECHNOLOGY

LED SMD
Light colour 840
Luminous flux 5810 lm
System power 38 W
Luminaire Efficiency 153 lm/W
Reflector MediumFlood

Beam angle 30° Controller On/Off

Rotation angle 300°
Weight 1.16 kg
Protection rating . class IP 20 . II
Luminaire colour white

Surface-mounted luminaire with LED, rated life of the LED L90/B50 50000 h (tambient 25°C), colour rendering index CRI > 80, chromaticity tolerance 3 SDCM (initial), wide, homogeneous light distribution pattern 30°, TIR-lens made of PMMA, luminaire housing sheet steel, powder-coated, white, locking mechanism to aligned in 15° steps, rotation angle 300°, In-Track-Adapter, On/Off, 220-240 V~ / 50-60 Hz, max. 27 luminaires per circuit (B16A fuse)