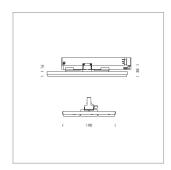

Surface-mounted luminaire with LED, rated life of the LED L90/B50 50000 h (tambient 25°C), colour rendering index CRI > 80, chromaticity tolerance 3 SDCM (initial), wide, homogeneous light distribution pattern 30°, TIR-lens made of PMMA, luminaire housing sheet steel, powder-coated, white, locking mechanism to aligned in 15° steps, rotation angle 300°, In-Track-Adapter, On/Off, 220-240 V~ / 50-60 Hz, max. 27 luminaires per circuit (B16A fuse)