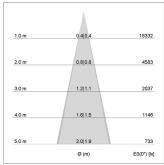

## LIGHT TECHNOLOGY

LED SMD
Light colour 830
Luminous flux 5420 lm
System power 38 W
Luminaire Efficiency 143 lm/W
Reflector MediumFlood

Beam angle 30° Controller On/Off

Rotation angle 300°
Weight 1.16 kg
Protection rating . class IP 20 . II
Luminaire colour white