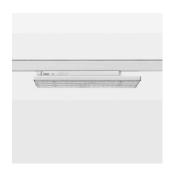

Surface-mounted luminaire with LED, rated life of the LED L90/B50 50000 h (tambient 25°C), colour rendering index CRI > 80, chromaticity tolerance 3 SDCM (initial), wide, homogeneous light distribution pattern 30°, TIR-lens made of PMMA, luminaire housing sheet steel, powder-coated, white, locking mechanism to aligned in 15° steps, rotation angle 300°, In-Track-Adapter, On/Off, 220-240 V~ / 50-60 Hz, max. 27 luminaires per circuit (B16A fuse)