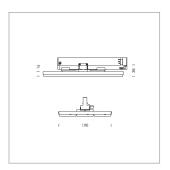

Surface-mounted luminaire with LED, rated life of the LED L90/B50 50000 h (tambient 25°C), colour rendering index CRI > 80, chromaticity tolerance 3 SDCM (initial), wide, homogeneous light distribution pattern 30°, TIR-lens made of PMMA, luminaire housing sheet steel, powder-coated, black, locking mechanism to aligned in 15° steps, rotation angle 300°, In-Track-Adapter, On/Off, 220-240 V~ / 50-60 Hz, max. 27 luminaires per circuit (B16A fuse)