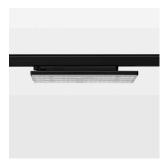

## LIGHT TECHNOLOGY

LED SMD
Light colour 830
Luminous flux 5420 lm
System power 38 W
Luminaire Efficiency 143 lm/W
Reflector MediumFlood

Beam angle 30° Controller On/Off

Rotation angle 300°
Weight 1.16 kg
Protection rating . class IP 20 . II
Luminaire colour black

Surface-mounted luminaire with LED, rated life of the LED L90/B50 50000 h (tambient 25°C), colour rendering index CRI > 80, chromaticity tolerance 3 SDCM (initial), wide, homogeneous light distribution pattern 30°, TIR-lens made of PMMA, luminaire housing sheet steel, powder-coated, black, locking mechanism to aligned in 15° steps, rotation angle 300°, In-Track-Adapter, On/Off, 220-240 V~ / 50-60 Hz, max. 27 luminaires per circuit (B16A fuse)