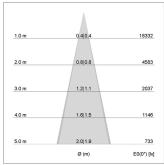

## LIGHT TECHNOLOGY

LED SMD
Light colour 830
Luminous flux 5420 lm
System power 38 W
Luminaire Efficiency 143 lm/W
Reflector MediumFlood

Beam angle 30° Controller On/Off

Rotation angle 300°
Weight 1.16 kg
Protection rating . class IP 20 . II
Luminaire colour black

Surface-mounted luminaire with LED, rated life of the LED L90/B50 50000 h (tambient 25°C), colour rendering index CRI > 80, chromaticity tolerance 3 SDCM (initial), wide, homogeneous light distribution pattern 30°, TIR-lens made of PMMA, luminaire housing sheet steel, powder-coated, black, locking mechanism to aligned in 15° steps, rotation angle 300°, In-Track-Adapter, On/Off, 220-240 V~ / 50-60 Hz, max. 27 luminaires per circuit (B16A fuse)