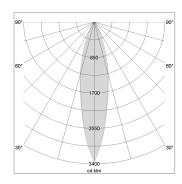

## LIGHT TECHNOLOGY

LED SMD
Light colour 830
Luminous flux 5420 lm
System power 38 W
Luminaire Efficiency 143 lm/W
Reflector MediumFlood

Beam angle 30° Controller On/Off

Rotation angle 300°
Weight 1.16 kg
Protection rating . class IP 20 . II
Luminaire colour black

Surface-mounted luminaire with LED, rated life of the LED L90/B50 50000 h (tambient 25°C), colour rendering index CRI > 80, chromaticity tolerance 3 SDCM (initial), wide, homogeneous light distribution pattern 30°, TIR-lens made of PMMA, luminaire housing sheet steel, powder-coated, black, locking mechanism to aligned in 15° steps, rotation angle 300°, In-Track-Adapter, On/Off, 220-240 V~ / 50-60 Hz, max. 27 luminaires per circuit (B16A fuse)