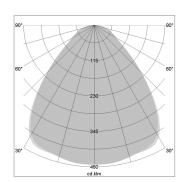

## LIGHT TECHNOLOGY

LED SMD
Light colour 840
Luminous flux 5560 lm
System power 38 W
Luminaire Efficiency 146 lm/W
Reflector Xtra WideFlood

Beam angle 90° Controller On/Off