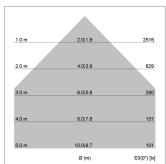

## LIGHT TECHNOLOGY

LED SMD
Light colour 840
Luminous flux 5560 lm
System power 38 W
Luminaire Efficiency 146 lm/W
Reflector Xtra WideFlood

Beam angle 90° Controller On/Off