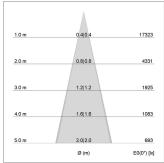

## LIGHT TECHNOLOGY

LED SMD
Light colour 835
Luminous flux 5530 lm
System power 38 W
Luminaire Efficiency 146 lm/W
Reflector MediumFlood

Beam angle 30° Controller On/Off

Rotation angle 300°
Weight 1.38 kg
Protection rating . class IP 20 . II
Luminaire colour white

Surface-mounted luminaire with LED, rated life of the LED L90/B50 50000 h (tambient 25°C), colour rendering index CRI > 80, chromaticity tolerance 3 SDCM (initial), wide, homogeneous light distribution pattern 30°, TIR-lens made of PMMA, luminaire housing sheet steel, powder-coated, white, locking mechanism to aligned in 15° steps, rotation angle 300°, In-Track-Adapter, On/Off, 220-240 V~ / 50-60 Hz