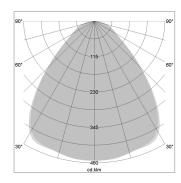

## LIGHT TECHNOLOGY

LED SMD
Light colour 840
Luminous flux 5560 lm
System power 38 W
Luminaire Efficiency 146 lm/W
Reflector Xtra WideFlood

Beam angle 90° Controller On/Off