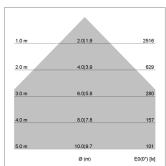

## LIGHT TECHNOLOGY

LED SMD
Light colour 840
Luminous flux 5560 lm
System power 38 W
Luminaire Efficiency 146 lm/W
Reflector Xtra WideFlood

Beam angle 90° Controller On/Off