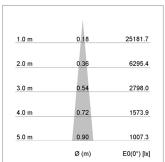

## LIGHT TECHNOLOGY

LED СОВ Light colour 835 Luminous flux 1240 lm System power 15 W Luminaire Efficiency 83 lm/W Reflector NarrowSpot Beam angle 10° On/Off Controller