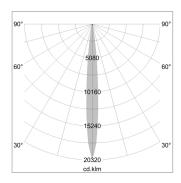

## LIGHT TECHNOLOGY

LED СОВ Light colour 835 Luminous flux 1240 lm System power 15 W Luminaire Efficiency 83 lm/W Reflector NarrowSpot Beam angle 10° On/Off Controller