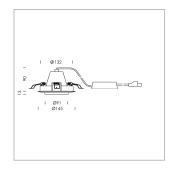

## **LUMINAIRE**

Swivel angle +/- 25°
Weight 0.69 kg
Protection rating . class IP 20 . II
Luminaire colour black

## OPCJA

RAL-colours, NCS-colours (powder coating or wet spraying) on inquiry, surface alloys on inquiry, honeycomb louver

Recessed luminaire with LED, rated life of the LED L80/B10 50000 h (tambient 25°C), colour rendering index CRI > 80, chromaticity tolerance 3 SDCM (initial), rotation-symmetrical reflector with circular light distribution pattern, reflector pure aluminium 99,99% in MIRO-Silver®, segmented and faceted, 3D lens silicon to reduce the proportion of scattered light, die-cast aluminium, powder-coated, rotation angle, swivel angle +/- 25°, black,