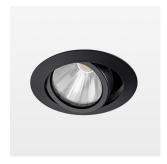

## **LUMINAIRE**

Swivel angle +/- 25°
Weight 0.69 kg
Protection rating . class IP 20 . II
Luminaire colour black

## OPCJA

RAL-colours, NCS-colours (powder coating or wet spraying) on inquiry, surface alloys on inquiry, honeycomb louver

Recessed luminaire with LED, rated life of the LED L80/B10 50000 h (tambient 25°C), colour rendering index CRI > 80, chromaticity tolerance 3 SDCM (initial), rotation-symmetrical reflector with circular light distribution pattern, reflector pure aluminium 99,99% in MIRO-Silver®, segmented and faceted, 3D lens silicon to reduce the proportion of scattered light, die-cast aluminium, powder-coated, rotation angle, swivel angle +/- 25°, black,