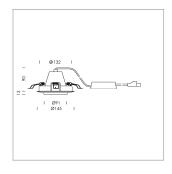

## **LUMINAIRE**

Swivel angle +/- 25°
Weight 0.69 kg
Protection rating . class IP 20 . II
Luminaire colour silver

## OPCJA

RAL-colours, NCS-colours (powder coating or wet spraying) on inquiry, surface alloys on inquiry, honeycomb louver

Recessed luminaire with LED, rated life of the LED L80/B10 50000 h (tambient 25°C), colour rendering index CRI > 80, chromaticity tolerance 3 SDCM (initial), rotation-symmetrical reflector with circular light distribution pattern, reflector pure aluminium 99,99% in MIRO-Silver®, segmented and faceted, 3D lens silicon to reduce the proportion of scattered light, die-cast aluminium, powder-coated, rotation angle, swivel angle +/- 25°, silver,