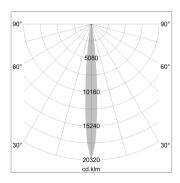

## LIGHT TECHNOLOGY

LED СОВ Light colour 830 Luminous flux 1200 lm System power 15 W Luminaire Efficiency 80 lm/W Reflector NarrowSpot Beam angle 10° On/Off Controller