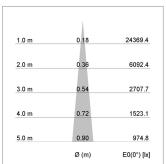

## LIGHT TECHNOLOGY

LED СОВ Light colour 830 Luminous flux 1200 lm System power 15 W Luminaire Efficiency 80 lm/W Reflector NarrowSpot Beam angle 10° On/Off Controller