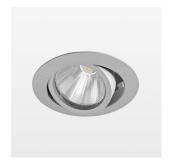

## OPCJA

RAL-colours, NCS-colours (powder coating or wet spraying) on inquiry, surface alloys on inquiry, honeycomb louver

Recessed luminaire with LED, rated life of the LED L80/B10 50000 h (tambient 25°C), colour rendering index CRI > 80, chromaticity tolerance 3 SDCM (initial), rotation-symmetrical reflector with circular light distribution pattern, reflector pure aluminium 99,99% in MIRO-Silver®, segmented and faceted, 3D lens silicon to reduce the proportion of scattered light, die-cast aluminium, powder-coated, rotation angle, swivel angle +/- 25°, silver,