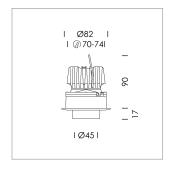

## LIGHT TECHNOLOGY

LED СОВ Light colour 935 Luminous flux 480 lm System power 7 W Luminaire Efficiency 69 lm/W Reflector Flood Beam angle 40° On/Off Controller

Rotation angle 220°
Swivel angle +/- 20°
Weight 0.45 kg
Protection rating . class IP 20 . II
Luminaire colour black

Recessed directional spot with LED, rated life of the LED L80/B10 > 50000 h, colour rendering index CRI > 90, chromaticity tolerance 2 SDCM (initial), vaporized plastic reflector, microfasetted, patented free-form optics with clear and precise light distribution pattern, heat sink die-cast aluminium, red anodized, mounting ring die-cast aluminum, black, powder-coated, rotation angle 220°, swivel angle +/- 20° clamp spring for ceiling attachment , including connected driver unit, On/Off, 220-240 V~ / 50-60 Hz, 150 mA, max. 60 luminaires per circuit (B16A fuse), camera-compatible, up to 2.5 KV interference resistance