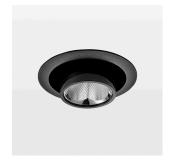

## LIGHT TECHNOLOGY

LED СОВ Light colour 935 Luminous flux 480 lm System power 7 W Luminaire Efficiency 69 lm/W Reflector Flood Beam angle 40° On/Off Controller

Rotation angle 220°
Swivel angle +/- 20°
Weight 0.45 kg
Protection rating . class IP 20 . II
Luminaire colour black

Recessed directional spot with LED, rated life of the LED L80/B10 > 50000 h, colour rendering index CRI > 90, chromaticity tolerance 2 SDCM (initial), vaporized plastic reflector, microfasetted, patented free-form optics with clear and precise light distribution pattern, heat sink die-cast aluminium, red anodized, mounting ring die-cast aluminum, black, powder-coated, rotation angle 220°, swivel angle +/- 20° clamp spring for ceiling attachment , including connected driver unit, On/Off, 220-240 V~ / 50-60 Hz, 150 mA, max. 60 luminaires per circuit (B16A fuse), camera-compatible, up to 2.5 KV interference resistance