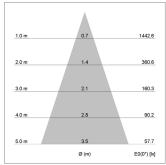

## LIGHT TECHNOLOGY

LED СОВ Light colour 935 Luminous flux 480 lm System power 7 W Luminaire Efficiency 69 lm/W Reflector Flood Beam angle 40° On/Off Controller

Rotation angle 220°
Swivel angle +/- 20°
Weight 0.45 kg
Protection rating . class IP 20 . II
Luminaire colour black