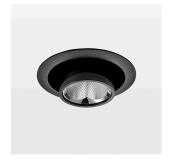

Recessed directional spot with LED, rated life of the LED L80/B10 > 50000 h, colour rendering index CRI > 90, chromaticity tolerance 2 SDCM (initial), vaporized plastic reflector, microfasetted, patented free-form optics with clear and precise light distribution pattern, heat sink die-cast aluminium, red anodized, mounting ring die-cast aluminum, black, powder-coated, rotation angle 220°, swivel angle +/- 20° clamp spring for ceiling attachment , including connected driver unit, On/Off, 220-240 V~ / 50-60 Hz, 150 mA, max. 60 luminaires per circuit (B16A fuse), camera-compatible, up to 2.5 KV interference resistance