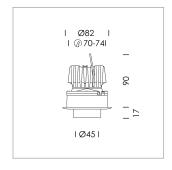

## LIGHT TECHNOLOGY

LED СОВ Light colour 927 Luminous flux 440 lm System power 7 W Luminaire Efficiency 63 lm/W Reflector Flood Beam angle 40° On/Off Controller

Rotation angle 220°
Swivel angle +/- 20°
Weight 0.45 kg
Protection rating . class IP 20 . II
Luminaire colour black

Recessed directional spot with LED, rated life of the LED L80/B10 > 50000 h, colour rendering index CRI > 90, chromaticity tolerance 2 SDCM (initial), vaporized plastic reflector, microfasetted, patented free-form optics with clear and precise light distribution pattern, heat sink die-cast aluminium, red anodized, mounting ring die-cast aluminum, black, powder-coated, rotation angle 220°, swivel angle +/- 20° clamp spring for ceiling attachment , including connected driver unit, On/Off, 220-240 V~ / 50-60 Hz, 150 mA, max. 60 luminaires per circuit (B16A fuse), camera-compatible, up to 2.5 KV interference resistance