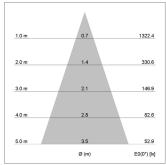

## LIGHT TECHNOLOGY

LED СОВ Light colour 927 Luminous flux 440 lm System power 7 W Luminaire Efficiency 63 lm/W Reflector Flood Beam angle 40° On/Off Controller

Rotation angle 220°
Swivel angle +/- 20°
Weight 0.45 kg
Protection rating . class IP 20 . II
Luminaire colour black