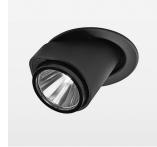

## Intara ID

Article number: 50560002

## LIGHT TECHNOLOGY

СОВ LED Light colour 835 Luminous flux 1400 lm 17 W System power Luminaire Efficiency 82 lm/W Reflector NarrowSpot 10° Beam angle On/Off Controller

## **LUMINAIRE**

Rotation angle 350°
Swivel angle 34°
Weight 1.2 kg
Protection rating . class IP 20 . III
Luminaire colour black

Note: All data are typical values. System features may change with product improvements due to technical advances. Errors excepted.