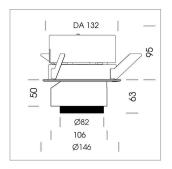

## **LUMINAIRE**

Rotation angle 350°
Swivel angle 34°
Weight 1.2 kg
Protection rating . class IP 20 . III
Luminaire colour black

Note: All data are typical values. System features may change with product improvements due to technical advances. Errors excepted.