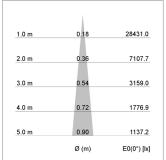

## LIGHT TECHNOLOGY

СОВ LED Light colour 835 Luminous flux 1400 lm 17 W System power Luminaire Efficiency 82 lm/W Reflector NarrowSpot 10° Beam angle On/Off Controller