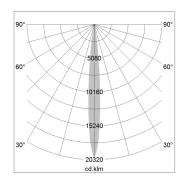

## LIGHT TECHNOLOGY

СОВ LED Light colour 835 Luminous flux 1400 lm 17 W System power Luminaire Efficiency 82 lm/W Reflector NarrowSpot 10° Beam angle On/Off Controller